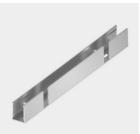

## Technical description

Surface-mounted Low linear profiles L=1000mm, with side exit slots for cables with Underscore connectors. Made of anodised aluminium.

Weight (Kg) 0.3

Mounting wall arm|wall surface|ceiling surface

Underscore connectors exit from the side.

المراجع المراجع (Strain 1974) (St

Notes For Underscore InOut, 16mm TOP-BEND and SIDE-BEND versions in a length of 1004mm. Thanks to special slots the cables with