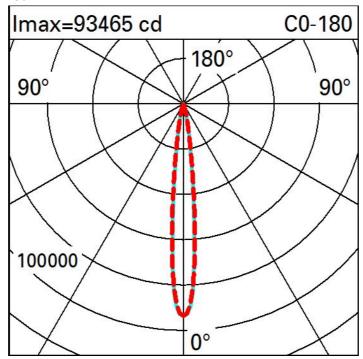

| Technical data               |      |                             |                                |
|------------------------------|------|-----------------------------|--------------------------------|
| Im system:                   | 5530 | MacAdam Step:               | 3                              |
| W system:                    | 57.3 | Life Time LED 1:            | 100,000h - L80 - B10 (Ta 25°C) |
| Im source:                   | 7000 | Life Time LED 2:            | 100,000h - L80 - B10 (Ta 40°C) |
| W source:                    | 52   | Voltage [Vin]:              | 48                             |
| Luminous efficiency (lm/W,   | 96.5 | Lamp code:                  | LED                            |
| real value):                 |      | Number of lamps for optical | 1                              |
| Im in emergency mode:        | -    | assembly:                   |                                |
| Total light flux at or above | 0    | ZVEI Code:                  | LED                            |
| an angle of 90° [Lm]:        |      | Number of optical           | 1                              |
| Light Output Ratio (L.O.R.)  | 79   | assemblies:                 |                                |
| [%]:                         |      | Intervallo temperatura      | from -30°C to 50°C.            |
| Beam angle [°]:              | 12°  | ambiente:                   |                                |
| CRI (minimum):               | 80   | LED current [mA]:           | 600                            |
| Colour temperature [K]:      | 3000 | Control:                    | DMX-RDM                        |
|                              |      |                             |                                |