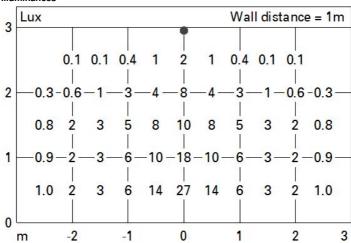

de:                  | LED                            |
| an angle of 90° [Lm]:        |      | Number of optical           | 1                              |
| Light Output Ratio (L.O.R.)  | 79   | assemblies:                 |                                |
| [%]:                         |      | Intervallo temperatura      | from -30°C to 50°C.            |
| Beam angle [°]:              | 12°  | ambiente:                   |                                |
| CRI (minimum):               | 80   | LED current [mA]:           | 600                            |
| Colour temperature [K]:      | 3000 | Control:                    | DMX-RDM                        |
|                              |      |                             |                                |







# Illuminances