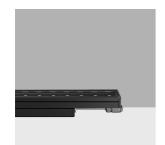

#### Technical description

Direct light luminaire, designed to use monochrome LED lamps, DMX512-RDM 48Vdc dimmable with searching and addressing function. Ceiling-, wall- or surface-mounted. Consists of a body and supports for installation, to be ordered separately. The body is made of extruded aluminium and includes die-cast aluminium end caps with 50/60 Shore A silicone seals. It is subjected to a multistep, pre-treatment process, in which the main phases are degreasing, fluorozirconation (a protective surface film) and sealing (with a nano-structured silane layer). The following painting stage consists of a primer and a liquid acrylic paint, cured at 150°C, with a high level of weather and UV ray resistance. The top of the optical assembly is closed by a 3 mm thick transparent glass screen, fixed with silicone. Complete with multi-LED plate in Warm White and a 48V dc DMX512-RDM electronic driver (ballast to be ordered separately). Supplied with a double PG11 and outlet cables for pass-through wiring with IP68 male/female joiners. Fitted with optics with a plastic (methacrylate) lens for Spot lighting. All external screws used are made of A2 stainless steel. The luminaire technical characteristics conform to EN 60598-1 standards and particular requirements.

#### Installation

Accessories are available for installation, like adjustable AISI304 stainless steel wall-mounted arms.

| Colour                                                | Weight (Kg) |
|-------------------------------------------------------|-------------|
| White (01)   Black (04)   Grey (15)   Rust Brown (F5) | 4.1         |