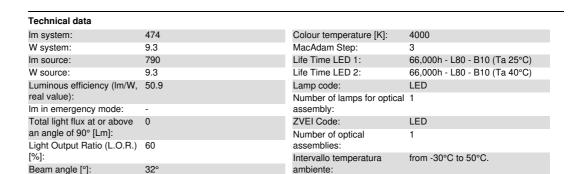

### Notes

CRI (minimum):

Product complete with LED lamp.

IK05 IP66 C€ S EHL

80

Complies with EN60598-1 and pertinent regulations

LED current [mA]:

500