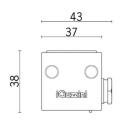

### Technical description

Direct light luminaire, designed to use monochrome LED lamps. Ceiling- and wall-mounted. Consists of a body and supports for installation (to be ordered separately). Extruded aluminium body, with zamak die-cast end caps complete with silicone gaskets. Coated with liquid acrylic paint with a high level of weather and UV ray resistance. The top of the optical assembly is closed by a 3 mm thick transparent glass screen, fixed with silicone. Complete with multi-LED power plate in Neutral White with 24V/500mA dc electronic circuit (power supply to be ordered separately); 24V/500mA smart driver allowing constant light flow emission despite variations in the input voltage (from 30V dc to 16V dc). Fitted with satin-finish polycarbonate film and optics with plastic (methacrylate) lens for 32° FLOOD lighting. All external screws used are made of A2 stainless steel. The luminaire technical characteristics conform to EN 60598-1 standards and particular requirements.

#### Installation

The following accessories are available for installation: adjustable wall-mounted arms in AISI304 stainless steel (L=83mm code BZJ9, 200mm code BZJ8) and a plate for surface- or ceiling-mounting made of anodised aluminium (BZJ6).