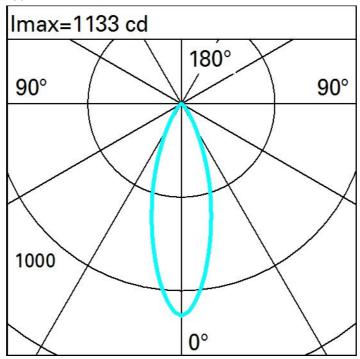

# Product configuration: BK92

BK92: Mini - Wall-/Ceiling-mounted - Neutral White LED - 24V/500mA dc - L=528mm - 32° Flood Optic

### Product code

BK92: Mini - Wall-/Ceiling-mounted - Neutral White LED - 24V/500mA dc - L=528mm - 32° Flood Optic

### Technical description

Direct light luminaire, designed to use monochrome LED lamps. Ceiling- and wall-mounted. Consists of a body and supports for installation (to be ordered separately). Extruded aluminium body, with zamak die-cast end caps complete with silicone gaskets. Coated with liquid acrylic paint with a high level of weather and UV ray resistance. The top of the optical assembly is closed by a 3 mm thick transparent glass screen, fixed with silicone. Complete with multi-LED power plate in Neutral White with 24V/500mA dc electronic circuit (power supply to be ordered separately); 24V/500mA smart driver allowing constant light flow emission despite variations in the input voltage (from 30V dc to 16V dc). Fitted with satin-finish polycarbonate film and optics with plastic (methacrylate) lens for 32° FLOOD lighting. All external screws used are made of A2 stainless steel. The luminaire technical characteristics conform to EN 60598-1 standards and particular requirements.