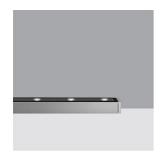

### Technical description

Direct light luminaire, designed to use monochrome LED lamps. Ceiling- and wall-mounted. Consists of a body and supports for installation (to be ordered separately). Extruded aluminium body, with zamak die-cast end caps complete with silicone gaskets. Coated with liquid acrylic paint with a high level of weather and UV ray resistance. The top of the optical assembly is closed by a 3 mm thick transparent glass screen, fixed with silicone. Complete with multi-LED power plate in Neutral White with 24V/500mA dc electronic circuit (power supply to be ordered separately); 24V/500mA smart driver allowing constant light flow emission despite variations in the input voltage (from 30V dc to 16V dc). Fitted with satin-finish polycarbonate film and optics with plastic (methacrylate) lens for 32° FLOOD lighting. All external screws used are made of A2 stainless steel. The luminaire technical characteristics conform to EN 60598-1 standards and particular requirements.

#### Colour

Grey (15)