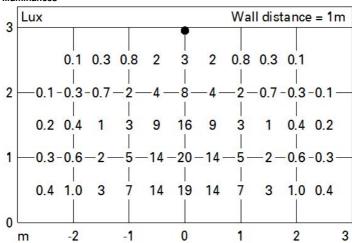

ustable wall-mounted arms in AISI304 stainless steel (L=83mm code BZJ9, 200mm code BZJ8) and a plate for surface- or ceiling-mounting made of anodised aluminium (BZJ6).

#### Colour

Grey (15)

### Mounting

wall surface|ceiling surface

#### Wiring

The product is supplied with a single nickel-plated brass cable gland PG9 and a 2x1mm2 PVC and polyurethane outlet cable, 2000mm long. For the electrical connection there is an IP68 linear connector (BZK6) and an IP67 junction box with quick-coupling terminals (BZK7). 24V/500mA dc electronic ballasts to be ordered separately: 32W (BZA0), 25W (K980), and 35W (BZM4)

### Notes

CRI (minimum):

Product complete with LED lamp.

IK05 IP66 C€ S EHL

80

Complies with EN60598-1 and pertinent regulations



LED current [mA]:

500





# Illuminances