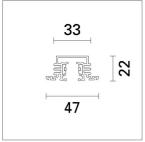

#### Technical description

48V (16A) low voltage track for recessed applications with no contact frame (trimless). Designed to house lighting elements fitted with a 48V (16A) adaptor. Made of painted extruded aluminium, it includes a series of assembly plates designed to allow profiles to be installed in false ceilings with different thicknesses. The integrated circuit, designed to interact with the DC/DC driver included in the adapters, allows the lighting elements inserted in the track to be programmed individually. To obtain continuous lines, direct and corner joints are available with separate codes. Sealing sheath available for positioning flush with the track opening.

#### Installation

Ceiling or wall-recessed. Direct and corner joints are available (ceiling to ceiling/ceiling to wall).

22