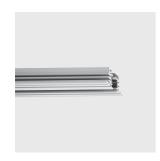

#### Technical description

48V (16A) low voltage track for recessed applications with no contact frame (trimless). Designed to house lighting elements fitted with a 48V (16A) adaptor. Made of painted extruded aluminium, it includes a series of assembly plates designed to allow profiles to be installed in false ceilings with different thicknesses. The integrated circuit, designed to interact with the DC/DC driver included in the adapters, allows the lighting elements inserted in the track to be programmed individually. To obtain continuous lines, direct and corner joints are available with separate codes. Sealing sheath available for positioning flush with the track opening.