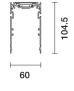

# Product code

RU20: Minimal Up/Down linear module - Surface or Pendant-mounted - for Opal or MPO screen - L=2384

# Technical description

Minimal (Frameless) version with extruded aluminium profile for surface or pendant-mounted application. Designed for use with an Opal or Microprismatic (MPO) single or roll screen (for continuous line versions). Version with direct light (Down) or direct/indirect light (Up/Down) option.