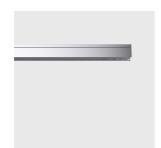

# Technical description

Minimal (Frameless) version with extruded aluminium profile for surface or pendant-mounted application. Designed for use with an Opal or Microprismatic (MPO) single or roll screen (for continuous line versions). Version with direct light (Down) or direct/indirect light (Up/Down) option.

### Installation

Can be surface or pendant-mounted using accessories to be ordered separately.