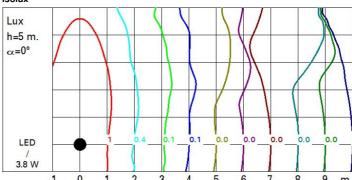

st aluminium EN1706AC 46100LF and is subjected to a phosphochromatisation process with double primer and 120°C passivation. The liquid acrylic paint is baked at 150°C and ensures high resistance to the external environment and UV rays. The screen is made of ribbed polymethyl-methacrylate. The wall-anchoring plate is made of stainless steel and has dowels M5x10.All screws are made of stainless steel (A2). The product comes complete with the lamp.



Wall and ceiling installation.

# Colour

Grey (15)

### Mounting

wall surface|ceiling surface

## Wiring

Electronic ballast to be ordered separately.

#### Notes

Complete with lamp. On request available with LED cool white (6700K), red, green and amber.

Complies with EN60598-1 and pertinent regulations













➅













# Isolux