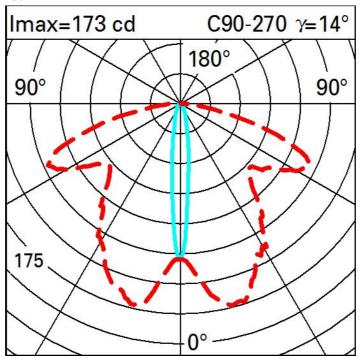

de of die-cast aluminium EN1706AC 46100LF and is subjected to a phosphochromatisation process with double primer and 120°C passivation. The liquid acrylic paint is baked at 150°C and ensures high resistance to the external environment and UV rays. The screen is made of ribbed polymethyl-methacrylate. The wall-anchoring plate is made of stainless steel and has dowels M5x10.All screws are made of stainless steel (A2). The product comes complete with the lamp.



Wall and ceiling installation.

# Colour

Grey (15)

### Mounting

wall surface|ceiling surface

## Wiring

Electronic ballast to be ordered separately.

#### Notes

Complete with lamp. On request available with LED cool white (6700K), red, green and amber.

Complies with EN60598-1 and pertinent regulations













➅













# Isolux