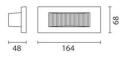

# Technical description

Wall- or ceiling-mounted luminaire designed to use white LED light sources with blade-of-light optic. The product is made up of a support base and a screen. The base is made of die-cast aluminium EN1706AC 46100LF and is subjected to a phosphochromatisation process with double primer and 120°C passivation. The liquid acrylic paint is baked at 150°C and ensures high resistance to the external environment and UV rays. The screen is made of ribbed polymethyl-methacrylate. The wall-anchoring plate is made of stainless steel and has dowels M5x10.All screws are made of stainless steel (A2). The product comes complete with the lamp.