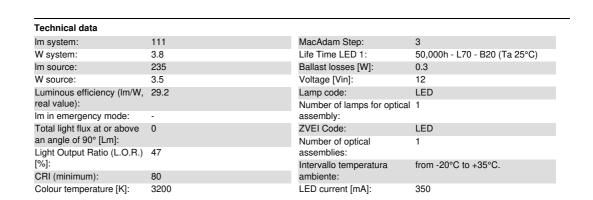

# Technical description

Wall- or ceiling-mounted luminaire designed to use white LED light sources with blade-of-light optic. The product is made up of a support base and a screen. The base is made of die-cast aluminium EN1706AC 46100LF and is subjected to a phosphochromatisation process with double primer and 120°C passivation. The liquid acrylic paint is baked at 150°C and ensures high resistance to the external environment and UV rays. The screen is made of ribbed polymethyl-methacrylate. The wall-anchoring plate is made of stainless steel and has dowels M5x10.All screws are made of stainless steel (A2). The product comes complete with the lamp.

## Wiring

Electronic ballast to be ordered separately.

#### Notes

Complete with lamp. On request available with LED cool white (6700K), red, green and amber.

Complies with EN60598-1 and pertinent regulations

➅