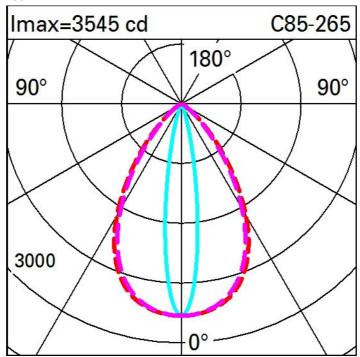

| Technical data                                     |              |                                       |                                |
|----------------------------------------------------|--------------|---------------------------------------|--------------------------------|
| Im system:                                         | 1385         | Life Time LED 1:                      | 100,000h - L80 - B10 (Ta 25°C) |
| W system:                                          | 25.3         | Life Time LED 2:                      | 97,000h - L80 - B10 (Ta 40°C)  |
| Im source:                                         | 2130         | Voltage [Vin]:                        | 48                             |
| W source:                                          | 21           | Lamp code:                            | LED                            |
| Luminous efficiency (lm/W, real value):            | 54.7         | Number of lamps for optical assembly: | 1                              |
| Im in emergency mode:                              | -            | ZVEI Code:                            | LED                            |
| Total light flux at or above an angle of 90° [Lm]: | 0            | Number of optical assemblies:         | 1                              |
| Light Output Ratio (L.O.R.) [%]:                   | 65           | Intervallo temperatura ambiente:      | from -30°C to 50°C.            |
| CRI (typical):                                     | 82           | LED current [mA]:                     | 300                            |
| Colour temperature [K]:                            | RGBW - 4000K | Control:                              | DMX-RDM                        |