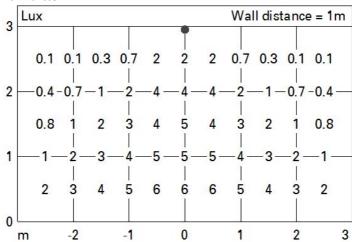

amps for optical assembly: | 1                              |
| Im in emergency mode:                              | -            | ZVEI Code:                            | LED                            |
| Total light flux at or above an angle of 90° [Lm]: | 0            | Number of optical assemblies:         | 1                              |
| Light Output Ratio (L.O.R.) [%]:                   | 65           | Intervallo temperatura ambiente:      | from -30°C to 50°C.            |
| CRI (typical):                                     | 82           | LED current [mA]:                     | 300                            |
| Colour temperature [K]:                            | RGBW - 4000K | Control:                              | DMX-RDM                        |







# Illuminances