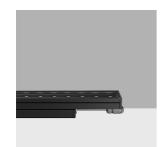

#### Technical description

Direct light luminaire, designed to use RGBW LED lamps, DMX512-RDM 48Vdc dimmable with searching and addressing function. Ceiling-, wall- or surface-mounted. Consists of a body and supports for installation, to be ordered separately. The body is made of extruded aluminium and includes die-cast aluminium end caps with 50/60 Shore A silicone seals. It is subjected to a multi-step, pretreatment process, in which the main phases are degreasing, fluorozirconation (a protective surface film) and sealing (with a nanostructured silane layer). The following painting stage consists of a primer and a liquid acrylic paint, cured at 150°C, with a high level of weather and UV ray resistance. The top of the optical assembly is closed by a 3 mm thick transparent glass screen, fixed with silicone. Complete with multi-LED plate in RGBW colour and a 48V dc DMX512-RDM electronic driver (ballast to be ordered separately). Supplied with a double PG11 and outlet cables for pass-through wiring with IP68 male/female joiners. Fitted with a PMMA diffusing filter and optics with a plastic (methacrylate) lens for Wall Grazing WideFlood lighting. All external screws used are made of A2 stainless steel. The luminaire technical characteristics conform to EN 60598-1 standards and particular requirements.

#### Installation

Accessories are available for installation, like adjustable AISI304 stainless steel wall-mounted arms.

 Colour
 Weight (Kg)

 White (01) | Black (04) | Grey (15) | Rust Brown (F5)
 2.6

wall arm|wall surface|ceiling surface