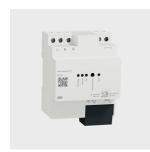

### Product code

MI56: Power supply for KNX BUS - 640 mA

### Technical description

Module suitable for generating the bus voltage needed to power a line of devices. With integrated choke and a push-button to disconnect the power and reset the line. The connection to the bus is via the special terminal. Mains voltage: 110 - 230V AC, 50-60 Hz Output voltage: 30V DC Output current: max. 640 mA, short-circuit proof Contents: bus connecting terminal and cable cover.