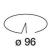

## Product code

Q961.Y: Fixed circular recessed luminaire - Ø 96 mm - warm white - white optic - DALI