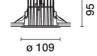

#### Installation

Recessed using torsion springs which allow easy installation in false ceilings with thicknesses ranging from 1 mm to 20 mm.