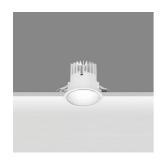

## Technical description

Fixed round luminaire designed to use a LED lamp with C.O.B. technology. Version with rim for surface-mounting. Reflector painted white with a layer of anti-scratch protection. Die-cast aluminium body and passive dissipation system. Product complete with LED lamp in warm white colour tone (2700K). General lighting beam.