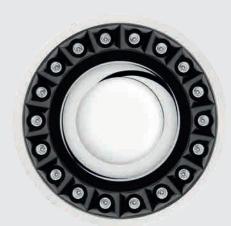

### All in One

Blade R responds to multiple spatial needs in compliance with safety regulations and to meet new user habits and needs.

Blade R integrates and simplifies: a miniaturised, compact ring of light ensuring very high visual comfort, with a central heart capable of housing various devices to meet the needs and well-being of users. The built-in loudspeaker allows for sound broadcasting intended to create a more agreeable environment and, at the same time, ensure compliance with safety regulations in the event of fire through evacuation announcements. Integrating the smoke detector is also mandatory for fire announcement purposes. Integration with emergency lighting guides people in the event of a blackout.

The built-in video camera provides a complete overview of the premises to help protect people. The built-in BLE multi-sensor ensures precise use of light, as needed, to achieve energy saving.

Lastly, integration of luminaires with different lighting distributions and colours, creates a full-scale, dynamic illumination schedule. Blade R is smart and can be managed from a smartphone.