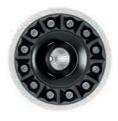

### Blade R

### ø 170

Frame / Minimal\* 39 W / 3528 lm (system values referred to 4000K CRI 80) 24° / 36° / 55°

4000K - CRI 80 / CRI 90 3000K - CRI 80 / CRI 90 2700K - CRI 80 / CRI 90

h 44

ø 170 / Dual emission

Frame

56,2 W / 5063 lm (system values referred to 4000K CRI 80)

24° / 42°

4000K - CRI 80 / CRI 90 3000K - CRI 80 / CRI 90 2700K - CRI 80 / CRI 90

Cover

Multi-sensor

Speaker

Cover

Emergency

Palco Framer ø 37 mm

Video camera\*\*

Adjustable Laser ø 75 mm

Smoke detector\*\*

\*\* For the cameras,, PB12 / PC45

code PB12

code Axis M3065

For additional information about

27