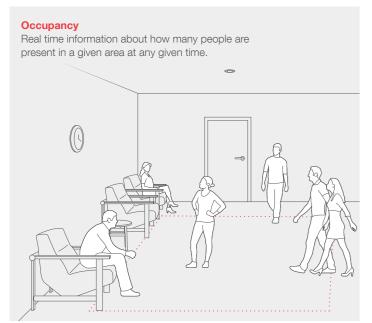

.



# Beyond light, beyond safety

# From one to many

Blade R + video camera means you can integrate two elements into one, thereby concentrating lighting and video surveillance into a single point on the ceiling. Yet, there's more. The video camera expands functionality beyond security to make management of spaces and people even more efficient, improving the overall service

and personal experience in a given environment and occasion. Discover the answer to all your needs by activating the Occupancy, People Counter, Crossing Line Alert, Blocked Exit, Queue Monitoring, Wrong Way Detection and Response for Dwell Time functions with the camera. Blade R| All in One.

Multiple functions to provide joint services by integrating lighting, security and better management of spaces and people.

























### Uncover workplace insight

### Occupancy | Work







### Don't keep them waiting!

### Queue Monitoring | Hospitality

First impression matter most: a long queue means there is a disservice in the Hotel that leaves an indelible mark on the perception of guests.



### **Guiding visitors in the right direction** Wrong Way Detection | Culture

The "Wrong Way Detection" function spots people moving





## **Overview**

### Blade R

### ø 80

Frame / Minimal\* 14W / 1176 lm (system values referred to 4000K CRI 80)

24° / 42° / 58° 4000K - CRI 80 / CRI 90 3000K - CRI 80 / CRI 90 2700K - CRI 80 / CRI 90



h 37



### ø 125

Frame / Minimal\* 26,8 W / 2380 lm (system values referred to 4000K CRI 80) 24° / 42° / 58°

4000K - CRI 80 / CRI 90 3000K - CRI 80 / CRI 90 2