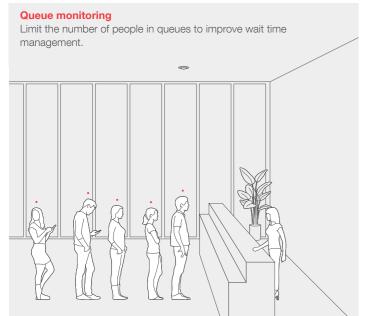

### Don't keep them waiting!

### Queue Monitoring | Hospitality

First impression matter most: a long queue means there is a disservice in the Hotel that leaves an indelible mark on the perception of guests.