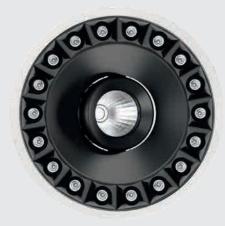

### All in One

Blade R responds to multiple spatial needs in compliance with safety regulations and to meet new user habits and needs.

Blade R integrates and simplifies: a miniaturised, compact ring of light ensuring very high visual comfort, with a central heart capable of housing various devices to meet the needs and well-being of users. The built-in loudspeaker allows for sound broadcasting intended to create a more agreeable environment and, at the same time, ensure compliance with safety regulations in the event of fire through evacuation announcements. Integrating the smoke detector is also mandatory for fire announcement purposes. Integration with emergency lighting guides people in the event of a blackout.

### + Adjustable light

The product is fully recessed and, in addition to rotating by 30° on its horizontal axis, it also allows rotation of up to 355° on its vertical axis. Adjustable laser

### + Profiled light

Precision adjustment is set by rotating the body without opening the product with directional flaps for manual adjustment of shapes. Palco Framer Low Voltage Ø 19-37mm