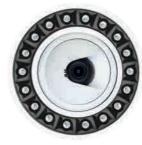

# Safety + Video camera

The project to integrate Blade R with a video camera came about thanks to collaboration between AXIS\* and iGuzzini, two leading companies in innovation at the service of architecture. Integrating two important functional items offers designers much more than the mere sum of the two. First and foremost, it provides architects with a formal solution to create harmony and purity in ceilings, simplifies activities and rationalises design by encouraging dialogue between architects,

# Blade R + Varifocal dome network camera

High performance and flexible modularity.

The FA4115 varifocal dome network camera solution is ideal indoor applications such as shops, banks, hospitals and airports. It is based on separate components: a sensor unit, including a lens and an image sensor c/w pre-mounted cable, built into the Blade R system and paired with a remote FA54 main unit that acts as the camera body connected via a cable. Thanks to the flexible design, the small sensor unit can be installed when

needed and the main unit can be placed where there is sufficient space. The FA4115 sensor unit includes an image sensor with a resolution of 1080p (1920 x 1080 pixels) and a varifocal lens providing an horizontal field of view between 53° and 99°. In telephoto mode, a close-up view means that more details can be captured. In wideangle mode, more than one scene can be covered.