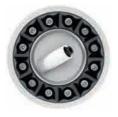

### Blade R

### ø 125

Frame / Minimal\* 26,8 W / 2380 lm (system values referred to 4000K CRI 80) 24° / 42° / 58°

4000K - CRI 80 / CRI 90 3000K - CRI 80 / CRI 90 2700K - CRI 80 / CRI 90

h 40

Cover

Cover

Multi-sensor

Palco Framer ø 19 mm