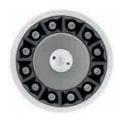

### Blade R

### ø 170

Frame / Minimal\* 39 W / 3528 lm (system values referred to 4000K CRI 80) 24° / 36° / 55°

4000K - CRI 80 / CRI 90 3000K - CRI 80 / CRI 90 2700K - CRI 80 / CRI 90

h 44

ø 170 / Dual emission

Frame

56,2 W / 5063 lm (system values referred to 4000K CRI 80)

24° / 42°

4000K - CRI 80 / CRI 90 3000K - CRI 80 / CRI 90 2700K - CRI 80 / CRI 90

Cover

Multi-sensor

Speaker

Cover

Emergency

Palco Framer ø 37 mm

Video camera\*\*

Adjustable Laser ø 75 mm

Smoke detector\*\*

\*\* For the cameras,, PB12 / PC45

code PB12

code Axis M3065

For additional information about

27