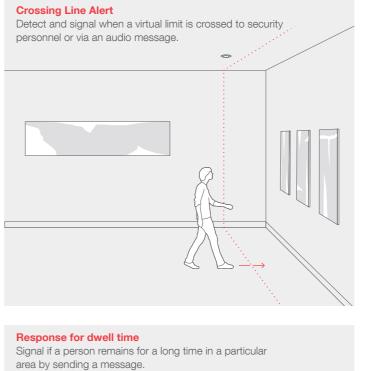

and personal experience in a given environment and occasion. Discover the answer to all your needs by activating the Occupancy, People Counter, Crossing Line Alert, Blocked Exit, Queue Monitoring, Wrong Way Detection and Response for Dwell Time functions with the camera. Blade R| All in One.