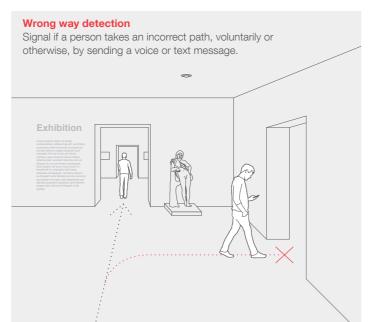

### **Guiding visitors in the right direction** Wrong Way Detection | Culture

The "Wrong Way Detection" function spots people moving