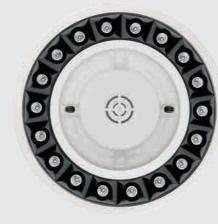

### All in One

Blade R responds to multiple spatial needs in compliance with safety regulations and to meet new user habits and needs.

Blade R integrates and simplifies: a miniaturised, compact ring of light ensuring very high visual comfort, with a central heart capable of housing various devices to meet the needs and well-being of users. The built-in loudspeaker allows for sound broadcasting intended to create a more agreeable environment and, at the same time, ensure compliance with safety regulations in the event of fire through evacuation announcements. Integrating the smoke detector is also mandatory for fire announcement purposes. Integration with emergency lighting guides people in the event of a blackout.

### + BLE multi-sensor

Movement and light sensor.

Compatible with Bluetooth system

Quick BLE is equipped with a Beacon for enabling smart services.

### + Smoke detector

Cover with adapter bracket for optical directional smoke detector. Contact iGuzzini for compatible models .

\*European standard for Fire detection and signalling