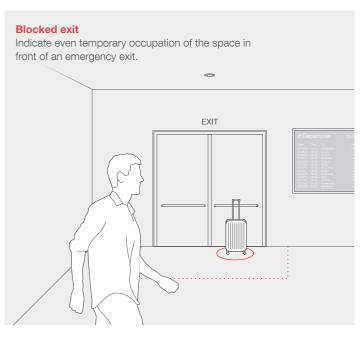

and personal experience in a given environment and occasion. Discover the answer to all your needs by activating the Occupancy, People Counter, Crossing Line Alert, Blocked Exit, Queue Monitoring, Wrong Way Detection and Response for Dwell Time functions with the camera. Blade R| All in One.