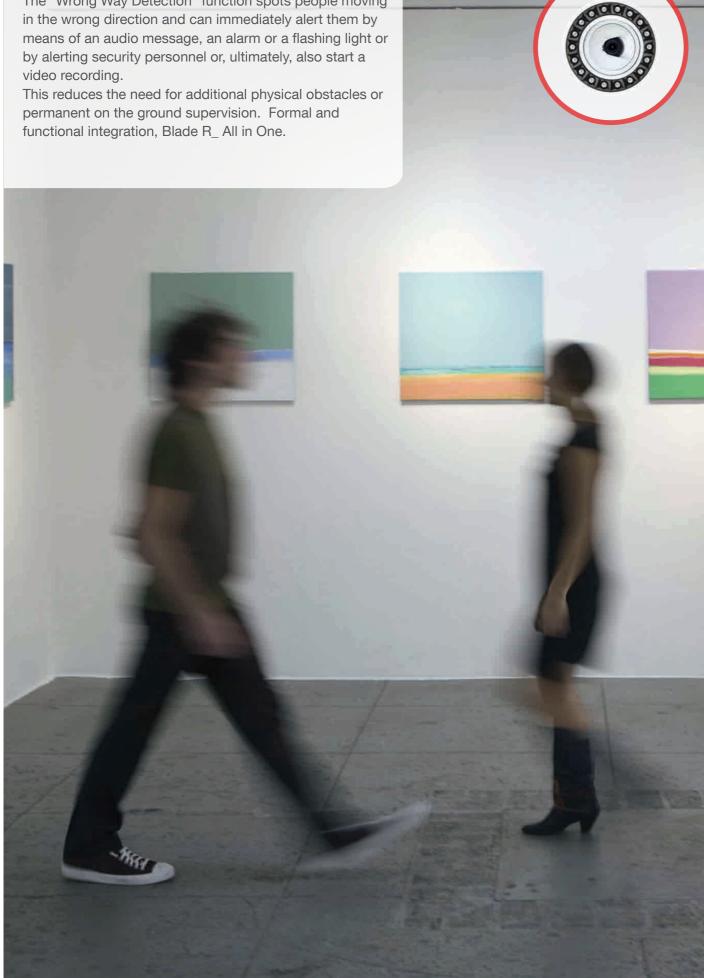

### **Guiding visitors in the right direction** Wrong Way Detection | Culture

The "Wrong Way Detection" function spots people moving