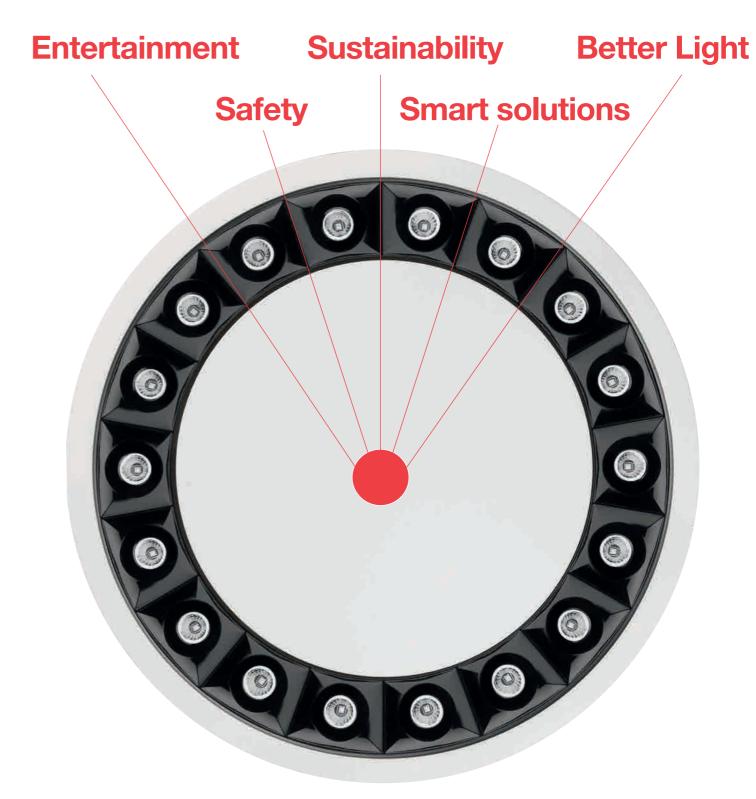

### All in One

Blade R responds to multiple spatial needs in compliance with safety regulations and to meet new user habits and needs.

Blade R integrates and simplifies: a miniaturised, compact ring of light ensuring very high visual comfort, with a central heart capable of housing various devices to meet the needs and well-being of users. The built-in loudspeaker allows for sound broadcasting intended to create a more agreeable environment and, at the same time, ensure compliance with safety regulations in the event of fire through evacuation announcements. Integrating the smoke detector is also mandatory for fire announcement purposes. Integration with emergency lighting guides people in the event of a blackout.

The built-in video camera provides a complete overview of the premises to help protect people. The built-in BLE multi-sensor ensures precise use of light, as needed, to achieve energy saving.

Lastly, integration of luminaires with different lighting distributions and colours, creates a full-scale, dynamic illumination schedule. Blade R is smart and can be managed from a smartphone.

### Safety

### Smart Solutions / Sustainability / Better Light

### Better Light

### Safety / Entertainment