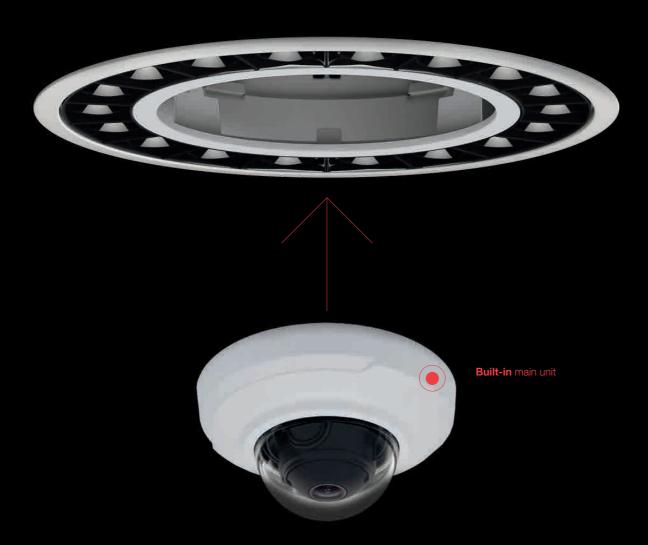

Blade R integrates the camera complete with the built-in main unit: this solution has been tested by both companies, Axis and iGuzzini, to ensure correct operation of both functions in compliance with respective current regulations.

# Blade R + Fixed varifocal dome network camera

High performance in difficult lighting conditions.

The M3065 fixed dome network camera is ideal for retail and hospitality & living contexts. Equipped with wide dynamic range (WDR) to obtain clear images when the scene includes both light and dark areas, it offers 1080p HDTV video quality and day/night shooting functions to ensure the sensitivity level and high quality black & white images in low light conditions. The camera offers an horizontal field of view of 102° and a vertical field of view of

55°. The elegant design also has the advantage there being no visible screws, since the housing simply clicks into place. All the more, Zipstream technology with support for H.264 and H.265 reduces bandwidth and storage space requirements. Remote PTRZ (Pan/Tilt/Roll/Zoom) functions ensure exceptional speed and effective installation for low costs and times.