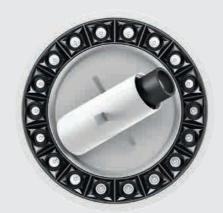

### All in One

Blade R responds to multiple spatial needs in compliance with safety regulations and to meet new user habits and needs.

Blade R integrates and simplifies: a miniaturised, compact ring of light ensuring very high visual comfort, with a central heart capable of housing various devices to meet the needs and well-being of users. The built-in loudspeaker allows for sound broadcasting intended to create a more agreeable environment and, at the same time, ensure compliance with safety regulations in the event of fire through evacuation announcements. Integrating the smoke detector is also mandatory for fire announcement purposes. Integration with emergency lighting guides people in the event of a blackout.

The built-in video camera provides a complete overview of the premises to help protect people. The built-in BLE multi-sensor ensures precise use of light, as needed, to achieve energy saving.

Lastly, integration of luminaires with different lighting distributions and colours, creates a full-scale, dynamic illumination schedule. Blade R is smart and can be managed from a smartphone.