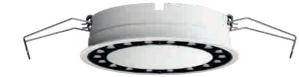

### All in One

Blade R responds to multiple spatial needs in compliance with safety regulations and to meet new user habits and needs.

Blade R integrates and simplifies: a miniaturised, compact ring of light ensuring very high visual comfort, with a central heart capable of housing various devices to meet the needs and well-being of users. The built-in loudspeaker allows for sound broadcasting intended to create a more agreeable environment and, at the same time, ensure compliance with safety regulations in the event of fire through evacuation announcements. Integrating the smoke detector is also mandatory for fire announcement purposes. Integration with emergency lighting guides people in the event of a blackout.

The built-in video camera provides a complete overview of the premises to help protect people. The built-in BLE multi-sensor ensures precise use of light, as needed, to achieve energy saving.

Lastly, integration of luminaires with different lighting distributions and colours, creates a full-scale, dynamic illumination schedule. Blade R is smart and can be managed from a smartphone.

### + Variable light

Diffused light with very high efficiency values and high visual comfort for total luminance control. Monochromatic, tunable white and RGB versions Easy Ø96 mm