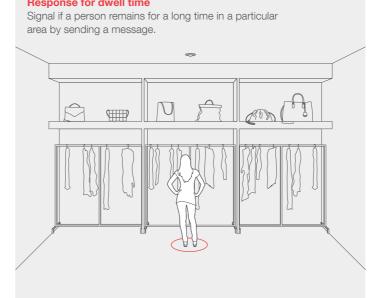

and personal experience in a given environment and occasion. Discover the answer to all your needs by activating the Occupancy, People Counter, Crossing Line Alert, Blocked Exit, Queue Monitoring, Wrong Way Detection and Response for Dwell Time functions with the camera. Blade R| All in One.