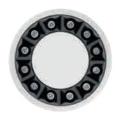

### Blade R

### ø 80

Frame / Minimal\* 14W / 1176 lm (system values referred to 4000K CRI 80)

24° / 42° / 58° 4000K - CRI 80 / CRI 90 3000K - CRI 80 / CRI 90 2700K - CRI 80 / CRI 90

h 37