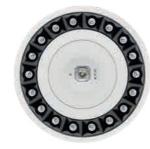

### Blade R

### ø 80

Frame / Minimal\* 14W / 1176 lm (system values referred to 4000K CRI 80)

24° / 42° / 58° 4000K - CRI 80 / CRI 90 3000K - CRI 80 / CRI 90 2700K - CRI 80 / CRI 90

h 37

### ø 125

Frame / Minimal\* 26,8 W / 2380 lm (system values referred to 4000K CRI 80) 24° / 42° / 58°

4000K - CRI 80 / CRI 90 3000K - CRI 80 / CRI 90 2700K - CRI 80 / CRI 90

h 40

Cover

Cover

Multi-sensor

Palco Framer ø 19 mm