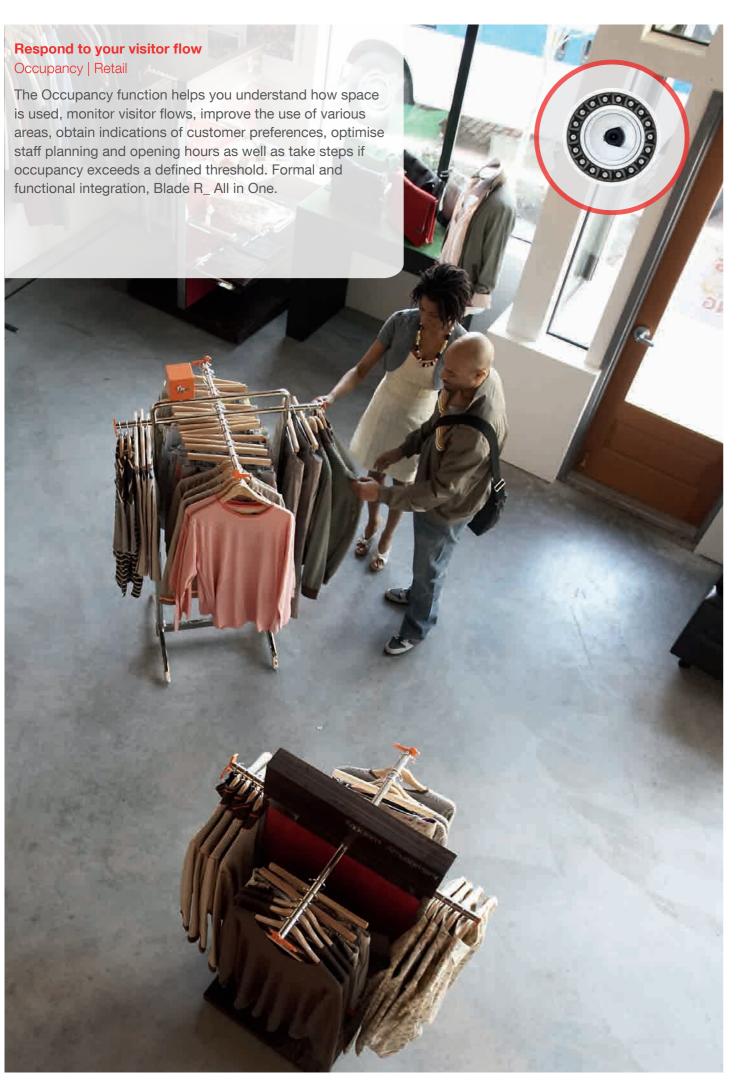

ght, beyond safety

# From one to many

Blade R + video camera means you can integrate two elements into one, thereby concentrating lighting and video surveillance into a single point on the ceiling. Yet, there's more. The video camera expands functionality beyond security to make management of spaces and people even more efficient, improving the overall service

and personal experience in a given environment and occasion. Discover the answer to all your needs by activating the Occupancy, People Counter, Crossing Line Alert, Blocked Exit, Queue Monitoring, Wrong Way Detection and Response for Dwell Time functions with the camera. Blade R| All in One.

Multiple functions to provide joint services by integrating lighting, security and better management of spaces and people.

























### Uncover workplace insight

### Occupancy | Work







### Don't keep them waiting!

### Queue Monitoring | Hospitality

First impression matter most: a long queue means there is a disservice in the Hotel that leaves an indelible mark on the perception of guests.



### **Guiding visitors in the right direction** Wrong Way Detection | Culture

The "Wrong Way Detection" function spots people moving





## **Overview**

### Blade R

### ø 80

Frame / Minimal\* 14W / 1176 lm (system values referred to 4000K CRI 80)

24° / 42° / 58° 4000K - CRI 80 / CRI 90 3000K - CRI 80 / CRI 90 2700K - CRI 80 / CRI 90



h 37



### ø 125

Frame / Minimal\* 26,8 W / 2380 lm (system values referred to 4000K CRI 80) 24° / 42° / 58°

4000K - CRI 80 / CRI 90 3000K - CRI 80 / CRI 90 2700K - CRI 80 /