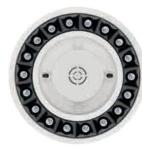

### Blade R

### ø 170

Frame / Minimal\* 39 W / 3528 lm (system values referred to 4000K CRI 80) 24° / 36° / 55°

4000K - CRI 80 / CRI 90 3000K - CRI 80 / CRI 90 2700K - CRI 80 / CRI 90

h 44

ø 170 / Dual emission

Frame

56,2 W / 5063 lm (system values referred to 4000K CRI 80)

24° / 42°

4000K - CRI 80 / CRI 90 3000K - CRI 80 / CRI 90 2700K - CRI 80 / CRI 90

Cover

Multi-sensor

Speaker

Cover

Emergency

Palco Framer ø 37 mm