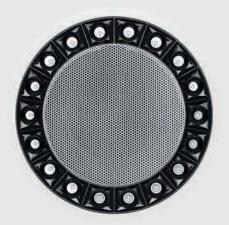

### All in One

Blade R responds to multiple spatial needs in compliance with safety regulations and to meet new user habits and needs.

Blade R integrates and simplifies: a miniaturised, compact ring of light ensuring very high visual comfort, with a central heart capable of housing various devices to meet the needs and well-being of users. The built-in loudspeaker allows for sound broadcasting intended to create a more agreeable environment and, at the same time, ensure compliance with safety regulations in the event of fire through evacuation announcements. Integrating the smoke detector is also mandatory for fire announcement purposes. Integration with emergency lighting guides people in the event of a blackout.

### + Variable light

Diffused light with very high efficiency values and high visual comfort for total luminance control. Monochromatic, tunable white and RGB versions Easy Ø96 mm