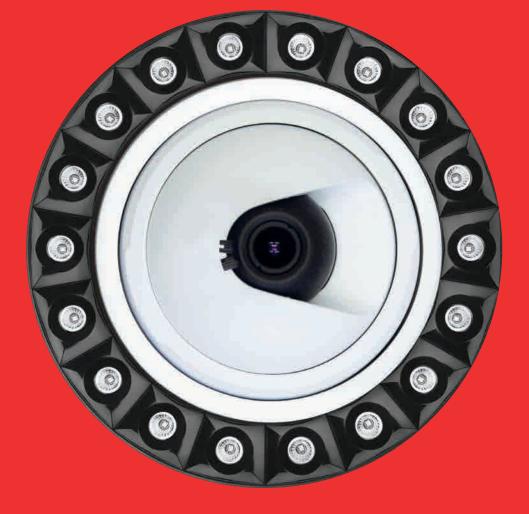

### + Video camera

Video camera ideal for any location where high quality video monitoring is required for the safety of people and property

# Safety + Video camera

The project to integrate Blade R with a video camera came about thanks to collaboration between AXIS\* and iGuzzini, two leading companies in innovation at the service of architecture. Integrating two important functional items offers designers much more than the mere sum of the two. First and foremost, it provides architects with a formal solution to create harmony and purity in ceilings, simplifies activities and rationalises design by encouraging dialogue between architects,

The integrated Blade R + video camera solution has been tested in relation to reference standards in order to ensure performance and reliability over time.

All in One.

Blade R integrates the sensor, comprising the lens and image sensor, while the main unit is remote and used to manage multiple sensors. Convenience and flexibility.

# Blade R + Varifocal dome network camera

High performance and flexible modularity.

The FA4115 varifocal dome network camera solution is ideal indoor applications such as shops, banks, hospitals and airports. It is based on separate components: a sensor unit, including a lens and an image sensor c/w pre-mounted cable, built into the Blade R system and paired with a remote FA54 main unit that acts as the camera body connected via a cable. Thanks to the flexible design, the small sensor unit can be installed when

needed and the main unit can be placed where there is sufficient space. The FA4115 sensor unit includes an image sensor with a resolution of 1080p (1920 x 1080 pixels) and a varifocal lens providing an horizontal field of view between 53° and 99°. In telephoto mode, a close-up view means that more details can be captured. In wideangle mode, more than one scene can be covered.