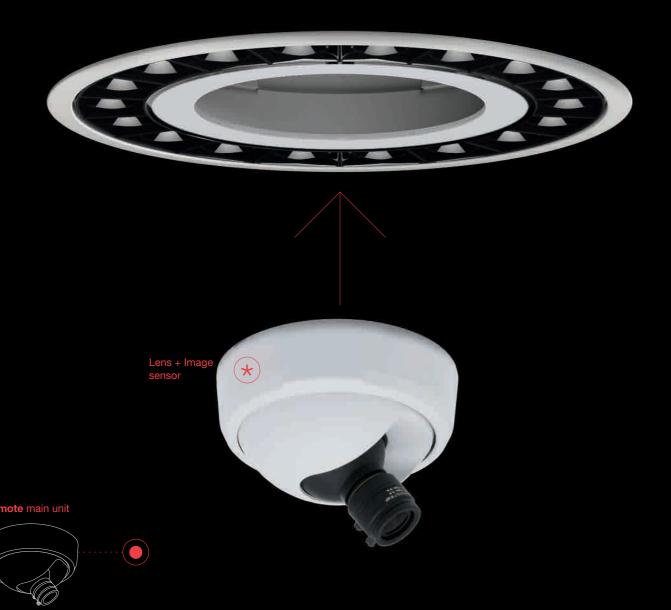

The integrated Blade R + video camera solution has been tested in relation to reference standards in order to ensure performance and reliability over time.

All in One.

Blade R integrates the sensor, comprising the lens and image sensor, while the main unit is remote and used to manage multiple sensors. Convenience and flexibility.

# Blade R + Varifocal dome network camera

High performance and flexible modularity.

The FA4115 varifocal dome network camera solution is ideal indoor applications such as shops, banks, hospitals and airports. It is based on separate components: a sensor unit, including a lens and an image sensor c/w pre-mounted cable, built into the Blade R system and paired with a remote FA54 main unit that acts as the camera body connected via a cable. Thanks to the flexible design, the small sensor unit can be installed when

needed and the main unit can be placed where there is sufficient space. The FA4115 sensor unit includes an image sensor with a resolution of 1080p (1920 x 1080 pixels) and a varifocal lens providing an horizontal field of view between 53° and 99°. In telephoto mode, a close-up view means that more details can be captured. In wideangle mode, more than one scene can be covered.