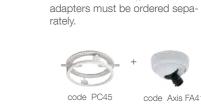

Video camera\*\*

Adjustable Laser ø 75 mm

Smoke detector\*\*

\*\* For the cameras,, PB12 / PC45

code PB12

code Axis M3065

For additional information about

27

See the Blade R + Axis FA4115 instal- See the Blade R + Axis M3065 lation videos

installation videos

compatible video cameras and Easy ø 96 mm smoke detectors, contact iGuzzini

Rendering Gelfo Design