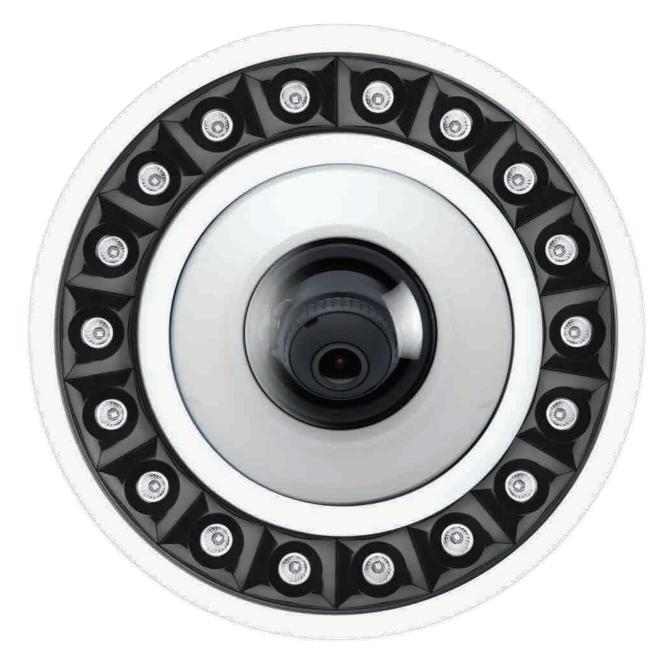

### All in One

Blade R responds to multiple spatial needs in compliance with safety regulations and to meet new user habits and needs.

Blade R integrates and simplifies: a miniaturised, compact ring of light ensuring very high visual comfort, with a central heart capable of housing various devices to meet the needs and well-being of users. The built-in loudspeaker allows for sound broadcasting intended to create a more agreeable environment and, at the same time, ensure compliance with safety regulations in the event of fire through evacuation announcements. Integrating the smoke detector is also mandatory for fire announcement purposes. Integration with emergency lighting guides people in the event of a blackout.

The built-in video camera provides a complete overview of the premises to help protect people. The built-in BLE multi-sensor ensures precise use of light, as needed, to achieve energy saving.

Lastly, integration of luminaires with different lighting distributions and colours, creates a full-scale, dynamic illumination schedule. Blade R is smart and can be managed from a smartphone.

### + Video camera

Video camera ideal for any location where high quality video monitoring is required for the safety of people and property

# Safety + Video camera

The project to integrate Blade R with a video camera came about thanks to collaboration between AXIS\* and iGuzzini, two leading companies in innovation at the service of architecture. Integrating two important functional items offers designers much more than the mere sum of the two. First and foremost, it provides architects with a formal solution to create harmony and purity in ceilings, simplifies activities and rationalises design by encouraging dialogue between architects,