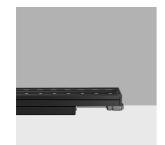

#### Technical description

Direct light luminaire, designed to use RGB LED lamps, DMX512-RDM 48Vdc dimmable with searching and addressing function. Ceiling-, wall- or surface-mounted. Consists of a body and supports for installation, to be ordered separately. The body is made of extruded aluminium and includes die-cast aluminium end caps with 50/60 Shore A silicone seals. It is subjected to a multi-step, pretreatment process, in which the main phases are degreasing, fluorozirconation (a protective surface film) and sealing (with a nano-structured silane layer). The following painting stage consists of a primer and a liquid acrylic paint, cured at 150°C, with a high level of weather and UV ray resistance. The top of the optical assembly is closed by a 3 mm thick transparent glass screen, fixed with silicone. Complete with multi-LED plate in RGB colour and a 48V dc DMX512-RDM electronic driver (ballast to be ordered separately). Supplied with a double PG11 and outlet cables for pass-through wiring with IP68 male/female joiners. Fitted with a PMMA diffusing filter and optics with a plastic (methacrylate) lens for Wall Grazing WideFlood lighting. All external screws used are made of A2 stainless steel. The luminaire technical characteristics conform to EN 60598-1 standards and particular requirements.

#### Installation

Accessories are available for installation, like adjustable AISI304 stainless steel wall-mounted arms.

| Colour                                                | Weight (Kg) |
|-------------------------------------------------------|-------------|
| White (01)   Black (04)   Grey (15)   Rust Brown (F5) | 1.8         |