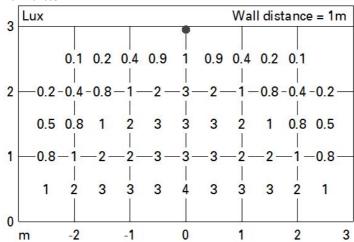

|
| Total light flux at or above | 0                              | assemblies:                 |                               |
| an angle of 90° [Lm]:        |                                | Intervallo temperatura      | from -30°C to 50°C.           |
| Light Output Ratio (L.O.R.)  | 63                             | ambiente:                   |                               |
| %]:                          |                                | LED current [mA]:           | 300                           |
| Life Time LED 1:             | 100,000h - L80 - B10 (Ta 25°C) | Control:                    | DMX-RDM                       |
|                              |                                |                             |                               |







# Illuminances