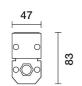

#### Technical description

Direct light luminaire, designed to use RGB LED lamps, DMX512-RDM 48Vdc dimmable with searching and addressing function. Ceiling-, wall- or surface-mounted. Consists of a body and supports for installation, to be ordered separately. The body is made of extruded aluminium and includes die-cast aluminium end caps with 50/60 Shore A silicone seals. It is subjected to a multi-step, pretreatment process, in which the main phases are degreasing, fluorozirconation (a protective surface film) and sealing (with a nano-structured silane layer). The following painting stage consists of a primer and a liquid acrylic paint, cured at 150°C, with a high level of weather and UV ray resistance. The top of the optical assembly is closed by a 3 mm thick transparent glass screen, fixed with silicone. Complete with multi-LED plate in RGB colour and a 48V dc DMX512-RDM electronic driver (ballast to be ordered separately). Supplied with a double PG11 and outlet cables for pass-through wiring with IP68 male/female joiners. Fitted with a PMMA diffusing filter and optics with a plastic (methacrylate) lens for Wall Grazing WideFlood lighting. All external screws used are made of A2 stainless steel. The luminaire technical characteristics conform to EN 60598-1 standards and particular requirements.

#### Installation

Accessories are available for installation, like adjustable AISI304 stainless steel wall-mounted arms.

| Colour                                                | Weight (Kg) |
|-------------------------------------------------------|-------------|
| White (01)   Black (04)   Grey (15)   Rust Brown (F5) | 1.8         |