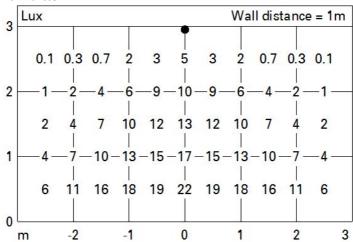

|
| Total light flux at or above | 0                              | assemblies:                 |                                |
| an angle of 90° [Lm]:        |                                | Intervallo temperatura      | from -30°C to 50°C.            |
| Light Output Ratio (L.O.R.)  | 73                             | ambiente:                   |                                |
| [%]:                         |                                | LED current [mA]:           | 500                            |
| Colour temperature [K]:      | Tunable white 2700 - 5000      | Control:                    | DMX-RDM                        |
| Life Time LED 1:             | 100,000h - L80 - B10 (Ta 25°C) |                             |                                |





# Illuminances