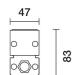

## Product configuration: EG42

EG42: 47 surface Remote - 48 Vdc DMX512-RDM - L=1205mm - Wall Grazing WideFlood optic

Product code

EG42: 47 surface Remote - 48 Vdc DMX512-RDM - L=1205mm - Wall Grazing WideFlood optic

### Technical description

Direct light luminaire, designed to use TW LED lamps (White 2700K, 3500K, 5000K), DMX512-RDM 48Vdc dimmable with searching and addressing function. Ceiling-, wall- or surface-mounted. Consists of a body and supports for installation, to be ordered separately. The body is made of extruded aluminium and includes die-cast aluminium end caps with 50/60 Shore A silicone seals. It is subjected to a multi-step, pre-treatment process, in which the main phases are degreasing, fluorozirconation (a protective surface film) and sealing (with a nano-structured silane layer). The following painting stage consists of a primer and a liquid acrylic paint, cured at 150°C, with a high level of weather and UV ray resistance. The top of the optical assembly is closed by a 3 mm thick transparent glass screen, fixed with silicone. Complete with multi-LED plate in Tunable White and a 48V dc DMX512-RDM electronic driver (ballast to be ordered separately). Supplied with a double PG11 and outlet cables for pass-through wiring with IP68 male/female joiners. Fitted with a PMMA diffusing filter and optics with a plastic (methacrylate) lens for Wall Grazing WideFlood lighting. All external screws used are made of A2 stainless steel. The luminaire technical characteristics conform to EN 60598-1 standards and particular requirements.