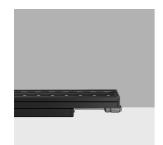

### Technical description

Direct light luminaire, designed to use TW LED lamps (White 2700K, 3500K, 5000K), DMX512-RDM 48Vdc dimmable with searching and addressing function. Ceiling-, wall- or surface-mounted. Consists of a body and supports for installation, to be ordered separately. The body is made of extruded aluminium and includes die-cast aluminium end caps with 50/60 Shore A silicone seals. It is subjected to a multi-step, pre-treatment process, in which the main phases are degreasing, fluorozirconation (a protective surface film) and sealing (with a nano-structured silane layer). The following painting stage consists of a primer and a liquid acrylic paint, cured at 150°C, with a high level of weather and UV ray resistance. The top of the optical assembly is closed by a 3 mm thick transparent glass screen, fixed with silicone. Complete with multi-LED plate in Tunable White and a 48V dc DMX512-RDM electronic driver (ballast to be ordered separately). Supplied with a double PG11 and outlet cables for pass-through wiring with IP68 male/female joiners. Fitted with a PMMA diffusing filter and optics with a plastic (methacrylate) lens for Wall Grazing WideFlood lighting. All external screws used are made of A2 stainless steel. The luminaire technical characteristics conform to EN 60598-1 standards and particular requirements.

#### Installation

Accessories are available for installation, like adjustable AISI304 stainless steel wall-mounted arms.

| Colour                                                | Weight (Kg) |  |
|-------------------------------------------------------|-------------|--|
| White (01)   Black (04)   Grev (15)   Rust Brown (F5) | 3.3         |  |