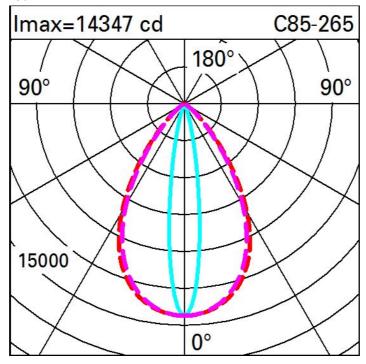

| Technical data               |                                |                             |                                |
|------------------------------|--------------------------------|-----------------------------|--------------------------------|
| Im system:                   | 5147                           | Life Time LED 2:            | 100,000h - L80 - B10 (Ta 40°C) |
| W system:                    | 54.4                           | Voltage [Vin]:              | 48                             |
| Im source:                   | 7050                           | Lamp code:                  | LED                            |
| W source:                    | 51                             | Number of lamps for optical | 1                              |
| Luminous efficiency (lm/W,   | 94.6                           | assembly:                   |                                |
| real value):                 |                                | ZVEI Code:                  | LED                            |
| Im in emergency mode:        | -                              | Number of optical           | 1                              |
| Total light flux at or above | 0                              | assemblies:                 |                                |
| an angle of 90° [Lm]:        |                                | Intervallo temperatura      | from -30°C to 50°C.            |
| Light Output Ratio (L.O.R.)  | 73                             | ambiente:                   |                                |
| [%]:                         |                                | LED current [mA]:           | 500                            |
| Colour temperature [K]:      | Tunable white 2700 - 5000      | Control:                    | DMX-RDM                        |
| Life Time LED 1:             | 100,000h - L80 - B10 (Ta 25°C) |                             |                                |