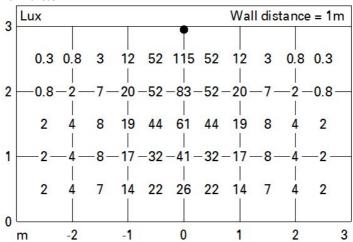

radiant surface, version with perimeter surface frame. Flux enhancer superpure aluminium reflector - textured PMMA screen. Supplied with a power supply unit connected to the luminaire. High colour rendering LED source.

#### Installation

Recessed with steel wire springs for false ceilings from 1 to 25 mm thick - preparation hole 37 x 274. To light walls correctly check the installation distances and centre-to-centre distances indicated on the instructions sheet.







Colour

Black / Black (43) | Black / White (47) | Grey / Black (74)\*

Weight (Kg)

0.61

\* Colours on request

# Mounting

wall recessed|ceiling recessed

### Wiring

Integrated dimmable DALI control gear. Connection to mains network on power supply box; screw connections.

































# Illuminances