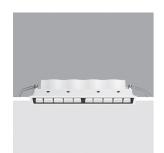

### Laser Blade

Design iGuzzini iGuzzini

Last information update: March 2025

**Product configuration: QD38** 

QD38: Recessed Frame section 10 LEDs - integrated DALI - Wall Washer Longitudinal Glare Control

#### Technical description

Miniaturized recessed linear luminaire for LED lamps. Asymmetrical optic system designed to achieve effective light distribution on walls and avoid any shadow zones near the ceiling. The black polycarbonate perimeter frame is designed to significantly reduce the effect of longitudinal glare. Main body with die-cast aluminium radiant surface, version with perimeter surface frame. Flux enhancer superpure aluminium reflector - textured PMMA screen. Supplied with a power supply unit connected to the luminaire. High colour rendering LED source.

#### Installation

Recessed with steel wire springs for false ceilings from 1 to 25 mm thick - preparation hole 37 x 274. To light walls correctly check the installation distances and centre-to-centre distances indicated on the instructions sheet.