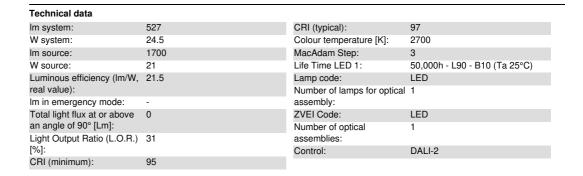

with die-cast aluminium radiant surface, version with perimeter surface frame. Flux enhancer superpure aluminium reflector - textured PMMA screen. Supplied with a power supply unit connected to the luminaire. High colour rendering LED source.

#### Installation

Recessed with steel wire springs for false ceilings from 1 to 25 mm thick - preparation hole 37 x 274. To light walls correctly check the installation distances and centre-to-centre distances indicated on the instructions sheet.







Colour

Black / Black (43) | Black / White (47) | Grey / Black (74)\*

Weight (Kg)

0.61

\* Colours on request

# Mounting

wall recessed|ceiling recessed

### Wiring

Integrated dimmable DALI control gear. Connection to mains network on power supply box; screw connections.

































# Illuminances