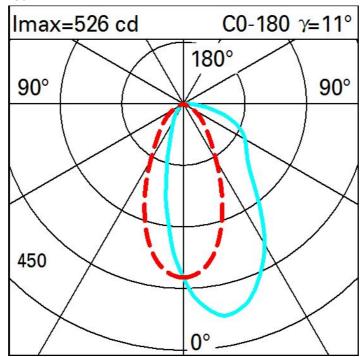

#### Technical description

Miniaturized recessed linear luminaire for LED lamps. Asymmetrical optic system designed to achieve effective light distribution on walls and avoid any shadow zones near the ceiling. The black polycarbonate perimeter frame is designed to significantly reduce the effect of longitudinal glare. Main body with die-cast aluminium radiant surface, version with perimeter surface frame. Flux enhancer superpure aluminium reflector - textured PMMA screen. Supplied with a power supply unit connected to the luminaire. High colour rendering LED source.