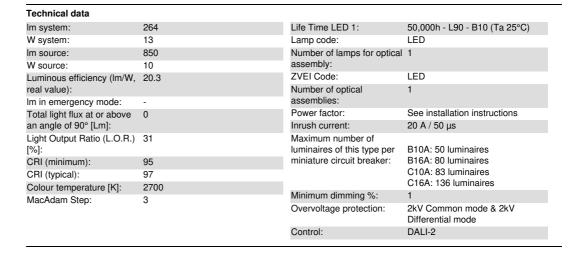

## Technical description

Miniaturized recessed linear luminaire for LED lamps. Asymmetrical optic system designed to achieve effective light distribution on walls and avoid any shadow zones near the ceiling. The black polycarbonate perimeter frame is designed to significantly reduce the effect of longitudinal glare. Main body with die-cast aluminium radiant surface, version with perimeter surface frame. Flux enhancer superpure aluminium reflector - textured PMMA screen. Supplied with a power supply unit connected to the luminaire. High colour rendering LED.