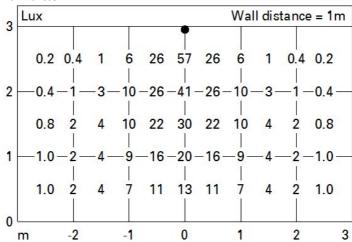

## Technical description

Miniaturized recessed linear luminaire for LED lamps. Asymmetrical optic system designed to achieve effective light distribution on walls and avoid any shadow zones near the ceiling. The black polycarbonate perimeter frame is designed to significantly reduce the effect of longitudinal glare. Main body with die-cast aluminium radiant surface, version with perimeter surface frame. Flux enhancer superpure aluminium reflector - textured PMMA screen. Supplied with a power supply unit connected to the luminaire. High colour rendering LED.

#### Installation

Recessed with steel wire springs for false ceilings from 1 to 25 mm thick - preparation hole 37 x 141. To light walls correctly check the installation distances and centre-to-centre distances indicated on the instructions sheet.