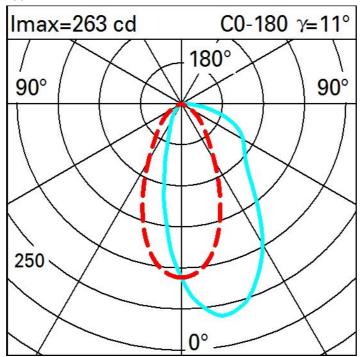

version with perimeter surface frame. Flux enhancer superpure aluminium reflector - textured PMMA screen. Supplied with a power supply unit connected to the luminaire. High colour rendering LED.

#### Installation

Recessed with steel wire springs for false ceilings from 1 to 25 mm thick - preparation hole 37 x 141. To light walls correctly check the installation distances and centre-to-centre distances indicated on the instructions sheet.



# Mounting

\* Colours on request

Colour

wall recessed|ceiling recessed

# Wiring

Integrated dimmable DALI control gear. Connection to mains network on power supply box; screw connections.







Black / Black (43) | Black / White (47) | Grey / Black (74)\*





Weight (Kg)

0.3







Complies with EN60598-1 and pertinent regulations















# Illuminances