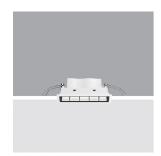

## Technical description

Miniaturized recessed linear luminaire for LED lamps. Asymmetrical optic system designed to achieve effective light distribution on walls and avoid any shadow zones near the ceiling. The black polycarbonate perimeter frame is designed to significantly reduce the effect of longitudinal glare. Main body with die-cast aluminium radiant surface, version with perimeter surface frame. Flux enhancer superpure aluminium reflector - textured PMMA screen. Supplied with a power supply unit connected to the luminaire. High colour rendering LED.

#### Installation

Recessed with steel wire springs for false ceilings from 1 to 25 mm thick - preparation hole 37 x 141. To light walls correctly check the installation distances and centre-to-centre distances indicated on the instructions sheet.