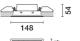

#### Installation

Recessed with steel wire springs for false ceilings from 1 to 25 mm thick - preparation hole 37 x 141. To light walls correctly check the installation distances and centre-to-centre distances indicated on the instructions sheet.