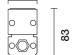

## Installation

Accessories are available for installation, like adjustable AISI304 stainless steel wall-mounted arms.

| Colour                                                | Weight (Kg) |
|-------------------------------------------------------|-------------|
| White (01)   Black (04)   Grey (15)   Rust Brown (F5) | 2.6         |