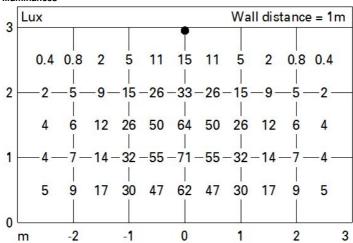

an angle of 90° [Lm]: | 0    | Number of optical assemblies:         | 1                              |
| Light Output Ratio (L.O.R.) [%]:                   | 54   | Intervallo temperatura ambiente:      | from -30°C to 50°C.            |
| CRI (minimum):                                     | 80   | LED current [mA]:                     | 600                            |
| Colour temperature [K]:                            | 3000 | Control:                              | DMX-RDM                        |
| MacAdam Step:                                      | 3    |                                       |                                |
|                                                    |      |                                       |                                |





# Illuminances