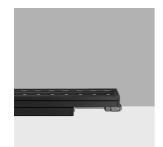

#### Technical description

Direct light luminaire, designed to use monochrome LED lamps, DMX512-RDM 48Vdc dimmable with searching and addressing function. Ceiling-, wall- or surface-mounted. Consists of a body and supports for installation, to be ordered separately. The body is made of extruded aluminium and includes die-cast aluminium end caps with 50/60 Shore A silicone seals. It is subjected to a multistep, pre-treatment process, in which the main phases are degreasing, fluorozirconation (a protective surface film) and sealing (with a nano-structured silane layer). The following painting stage consists of a primer and a liquid acrylic paint, cured at 150°C, with a high level of weather and UV ray resistance. The top of the optical assembly is closed by a 3 mm thick transparent glass screen, fixed with silicone. Complete with multi-LED plate in Warm White and a 48V dc DMX512-RDM electronic driver (ballast to be ordered separately). Supplied with a double PG11 and outlet cables for pass-through wiring with IP68 male/female joiners. Fitted with a PMMA diffusing filter and optics with a plastic (methacrylate) lens for Wall Grazing Medium lighting. All external screws used are made of A2 stainless steel. The luminaire technical characteristics conform to EN 60598-1 standards and particular requirements.

## Mounting

wall arm|wall surface|ceiling surface