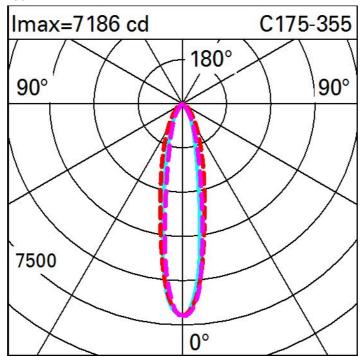

flux at or above an angle of 90° [Lm]: | 0    | Number of optical assemblies:         | 1                              |
| Light Output Ratio (L.O.R.) [%]:                   | 54   | Intervallo temperatura ambiente:      | from -30°C to 50°C.            |
| CRI (minimum):                                     | 80   | LED current [mA]:                     | 600                            |
| Colour temperature [K]:                            | 3000 | Control:                              | DMX-RDM                        |
| MacAdam Step:                                      | 3    |                                       |                                |
|                                                    |      |                                       |                                |





# Illuminances