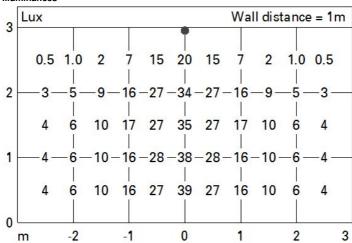

| -    | ZVEI Code:                            | LED                            |
| Total light flux at or above an angle of 90° [Lm]: | 0    | Number of optical assemblies:         | 1                              |
| Light Output Ratio (L.O.R.) [%]:                   | 66   | Intervallo temperatura ambiente:      | from -30°C to 50°C.            |
| CRI (minimum):                                     | 80   | LED current [mA]:                     | 600                            |
| Colour temperature [K]:                            | 3000 | Control:                              | DMX-RDM                        |
| MacAdam Step:                                      | 3    |                                       |                                |







## Illuminances