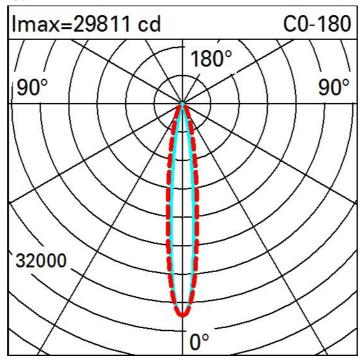

| Technical data                                     |      |                                       |                                |
|----------------------------------------------------|------|---------------------------------------|--------------------------------|
| Im system:                                         | 3696 | Life Time LED 1:                      | 100,000h - L80 - B10 (Ta 25°C) |
| W system:                                          | 46.8 | Life Time LED 2:                      | 100,000h - L80 - B10 (Ta 40°C) |
| Im source:                                         | 5600 | Voltage [Vin]:                        | 48                             |
| W source:                                          | 42   | Lamp code:                            | LED                            |
| Luminous efficiency (lm/W, real value):            | 79   | Number of lamps for optical assembly: | 1                              |
| Im in emergency mode:                              | -    | ZVEI Code:                            | LED                            |
| Total light flux at or above an angle of 90° [Lm]: | 0    | Number of optical assemblies:         | 1                              |
| Light Output Ratio (L.O.R.) [%]:                   | 66   | Intervallo temperatura ambiente:      | from -30°C to 50°C.            |
| CRI (minimum):                                     | 80   | LED current [mA]:                     | 600                            |
| Colour temperature [K]:                            | 3000 | Control:                              | DMX-RDM                        |
| MacAdam Step:                                      | 3    |                                       |                                |