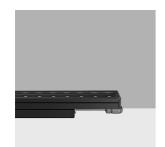

#### Technical description

Direct light luminaire, designed to use monochrome LED lamps, DMX512-RDM 48Vdc dimmable with searching and addressing function. Ceiling-, wall- or surface-mounted. Consists of a body and supports for installation, to be ordered separately. The body is made of extruded aluminium and includes die-cast aluminium end caps with 50/60 Shore A silicone seals. It is subjected to a multistep, pre-treatment process, in which the main phases are degreasing, fluorozirconation (a protective surface film) and sealing (with a nano-structured silane layer). The following painting stage consists of a primer and a liquid acrylic paint, cured at 150°C, with a high level of weather and UV ray resistance. The top of the optical assembly is closed by a 3 mm thick transparent glass screen, fixed with silicone. Complete with multi-LED plate in Warm White and a 48V dc DMX512-RDM electronic driver (ballast to be ordered separately). Supplied with a double PG11 and outlet cables for pass-through wiring with IP68 male/female joiners. Fitted with a PMMA diffusing filter and optics with a plastic (methacrylate) lens for Wall Grazing Spot lighting. All external screws used are made of A2 stainless steel. The luminaire technical characteristics conform to EN 60598-1 standards and particular requirements.

#### Installation

Accessories are available for installation, like adjustable AISI304 stainless steel wall-mounted arms.

| Colour                                                | Weight (Kg) |
|-------------------------------------------------------|-------------|
| White (01)   Black (04)   Grey (15)   Rust Brown (F5) | 3.3         |