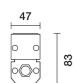

#### Technical description

Direct light luminaire, designed to use monochrome LED lamps, DMX512-RDM 48Vdc dimmable with searching and addressing function. Ceiling-, wall- or surface-mounted. Consists of a body and supports for installation, to be ordered separately. The body is made of extruded aluminium and includes die-cast aluminium end caps with 50/60 Shore A silicone seals. It is subjected to a multistep, pre-treatment process, in which the main phases are degreasing, fluorozirconation (a protective surface film) and sealing (with a nano-structured silane layer). The following painting stage consists of a primer and a liquid acrylic paint, cured at 150°C, with a high level of weather and UV ray resistance. The top of the optical assembly is closed by a 3 mm thick transparent glass screen, fixed with silicone. Complete with multi-LED plate in Warm White and a 48V dc DMX512-RDM electronic driver (ballast to be ordered separately). Supplied with a double PG11 and outlet cables for pass-through wiring with IP68 male/female joiners. Fitted with a PMMA diffusing filter and optics with a plastic (methacrylate) lens for Wall Grazing Spot lighting. All external screws used are made of A2 stainless steel. The luminaire technical characteristics conform to EN 60598-1 standards and particular requirements.