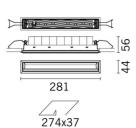

### Installation

recessed with steel springs for false ceilings from 1 to 25 mm; can be installed on cealings and walls (vertical + horizontal) preparation slot 37 x 274. To light the wall correctly check the installation distances and centre-to-centre distances on the instructions sheet