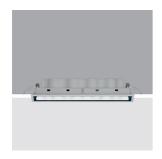

## Technical description

Miniaturized recessed rectangular luminaire with LEDs. Main body with die-cast aluminium radiant surface, version with perimeter surface frame. Asymmetrical optic system designed to achieve an effective wall washer distribution. Flux enhancer - superpure aluminium reflector - screen in PMMA with ribbed texture; a special film in acrylic material, combined with the screen, allow for a uniform and effective light emission on the wall. Black polycarbonate internal perimeter frame. Supplied with DALI dimmable control gear connected to the luminaire. Warm white LED.

### Installation

recessed with steel springs for false ceilings from 1 to 25 mm; can be installed on cealings and walls (vertical + horizontal) preparation slot 37 x 274. To light the wall correctly check the installation distances and centre-to-centre distances on the instructions sheet