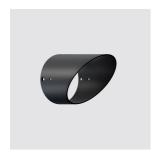

## Technical description

45° cylindrical screen with cut for Ø 49mm spotlight. The cylindrical screen is made of anodized aluminium. It is painted black. The cylindrical screen has a number of openings in it that allow water to flow out if it is applied pointing upwards. It is painted with liquid paint.