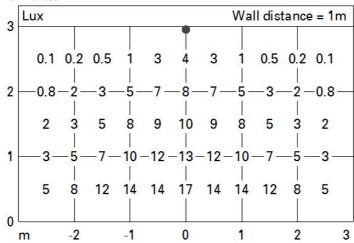

angle of 90° [Lm]: | 0    | Number of optical assemblies:         | 1                              |
| Light Output Ratio (L.O.R.) [%]:                   | 73   | Intervallo temperatura ambiente:      | from -30°C to 50°C.            |
| CRI (minimum):                                     | 80   | LED current [mA]:                     | 600                            |
| Colour temperature [K]:                            | 2700 | Control:                              | DMX-RDM                        |
| MacAdam Step:                                      | 3    |                                       |                                |
|                                                    |      |                                       |                                |







## Illuminances