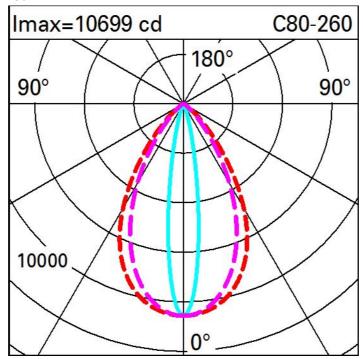

| Technical data                                     |      |                                       |                                |
|----------------------------------------------------|------|---------------------------------------|--------------------------------|
| Im system:                                         | 3796 | Life Time LED 1:                      | 100,000h - L80 - B10 (Ta 25°C) |
| W system:                                          | 46.8 | Life Time LED 2:                      | 100,000h - L80 - B10 (Ta 40°C) |
| Im source:                                         | 5200 | Voltage [Vin]:                        | 48                             |
| W source:                                          | 42   | Lamp code:                            | LED                            |
| Luminous efficiency (lm/W, real value):            | 81.1 | Number of lamps for optical assembly: | 1                              |
| Im in emergency mode:                              | -    | ZVEI Code:                            | LED                            |
| Total light flux at or above an angle of 90° [Lm]: | 0    | Number of optical assemblies:         | 1                              |
| Light Output Ratio (L.O.R.) [%]:                   | 73   | Intervallo temperatura ambiente:      | from -30°C to 50°C.            |
| CRI (minimum):                                     | 80   | LED current [mA]:                     | 600                            |
| Colour temperature [K]:                            | 2700 | Control:                              | DMX-RDM                        |
| MacAdam Step:                                      | 3    |                                       |                                |
|                                                    |      |                                       |                                |