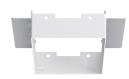

## Accessory code

QJ91: Minimal flange - for false ceilings between 12.5 mm and 20 mm thick - for recessed 59x59 mm

## Technical description

Adapter for a compatible false ceiling that is 12.5 / 15 / 20 mm thick. White painted metal frame for flush with ceiling installation - zincplated metal plates for fixing to false ceilings. Fixing screws and a special protection template to facilitate decorating the ceiling around the flush finish are included.

## Installation

Preparation hole  $65 \times 65$  mm. The flush with ceiling frame is fixed by positioning the plates according to the thickness of the false ceiling - then the filling and finishing operations are performed using the special protection template and, lastly, the recess case (separate item code) is inserted in the adapter.