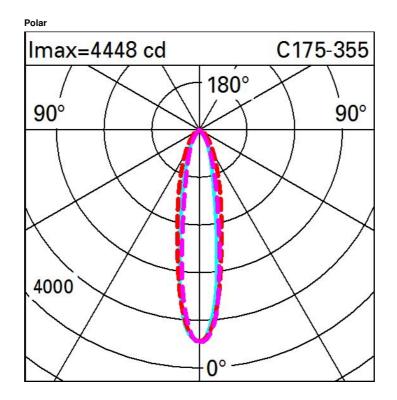

| Technical data                                     |      |                                          |                                |
|----------------------------------------------------|------|------------------------------------------|--------------------------------|
| Im system:                                         | 1404 | Life Time LED 1:                         | 100,000h - L80 - B10 (Ta 25°C) |
| W system:                                          | 24.7 | Life Time LED 2:                         | 100,000h - L80 - B10 (Ta 40°C) |
| Im source:                                         | 2600 | Voltage [Vin]:                           | 48                             |
| W source:                                          | 21   | Lamp code:                               | LED                            |
| Luminous efficiency (Im/W, real value):            | 56.8 | Number of lamps for optical<br>assembly: | 1                              |
| Im in emergency mode:                              | -    | ZVEI Code:                               | LED                            |
| Total light flux at or above an angle of 90° [Lm]: | 0    | Number of optical<br>assemblies:         | 1                              |
| Light Output Ratio (L.O.R.)<br>[%]:                | 54   | Intervallo temperatura<br>ambiente:      | from -30°C to 50°C.            |
| CRI (minimum):                                     | 80   | LED current [mA]:                        | 600                            |
| Colour temperature [K]:                            | 2700 | Control:                                 | DMX-RDM                        |
| MacAdam Step:                                      | 3    |                                          |                                |