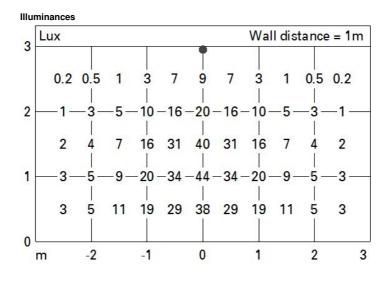

| Technical data                                     |      |                                          |                                |
|----------------------------------------------------|------|------------------------------------------|--------------------------------|
| Im system:                                         | 1404 | Life Time LED 1:                         | 100,000h - L80 - B10 (Ta 25°C) |
| W system:                                          | 24.7 | Life Time LED 2:                         | 100,000h - L80 - B10 (Ta 40°C) |
| Im source:                                         | 2600 | Voltage [Vin]:                           | 48                             |
| W source:                                          | 21   | Lamp code:                               | LED                            |
| Luminous efficiency (Im/W, real value):            | 56.8 | Number of lamps for optical<br>assembly: | 1                              |
| Im in emergency mode:                              | -    | ZVEI Code:                               | LED                            |
| Total light flux at or above an angle of 90° [Lm]: | 0    | Number of optical<br>assemblies:         | 1                              |
| Light Output Ratio (L.O.R.)<br>[%]:                | 54   | Intervallo temperatura<br>ambiente:      | from -30°C to 50°C.            |
| CRI (minimum):                                     | 80   | LED current [mA]:                        | 600                            |
| Colour temperature [K]:                            | 2700 | Control:                                 | DMX-RDM                        |
| MacAdam Step:                                      | 3    |                                          |                                |