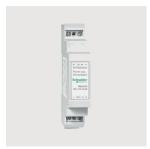

## Product code

MI57: Power supply 24V DC / 0.4 A

## Technical description

Device with integrated overload or short-circuit protection, for supplying auxiliary power to KNX components. Primary supply: 230V AC, 48-63 Hz Output voltage: 24V DC +/- 3 % Output current: max. 0.4 A Output power: max. 10 W For supplying power to: binary input code MI06. Binary input code MI07. KNX/IP Router code MH98.