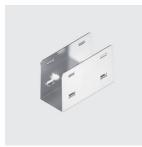

## Technical description

AISI 316L stainless steel Low support clip L=40mm, for Underscore with side exit for cable with connector. Ideal for curved sections.

#### Installation

Wall or ceiling installation using the special hole under the clip. Secure using screw anchors for concrete, cement and solid brick.

 Colour
 Weight (Kg)

 Steel (13)
 0

### Notes

For Underscore InOut, 16mm TOP-BEND. Compared to a clip this passes the cable with the Underscore connector round the side.

Complies with EN60598-1 and pertinent regulations

IK10