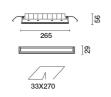

# Product code

2331: Minimal section 2 x 5 LEDs - Wall Washer

# Technical description

Linear recessed miniaturised luminaire for LED lamps, specialised for vertical wall lighting. The patented optic system guarantees a homogeneous and effective emission on the wall, as well as avoiding shadow zones near the ceiling. Main body with die-cast aluminium radiant surface, minimal (frameless) version for mounting flush with the ceiling. For recessed installation in a false ceiling a specific adapter is required that is available with a separate item code. Flux enhancer - superpure aluminium reflector - asymmetrical textured PMMA screen - black polycarbonate internal perimeter frame. Supplied with a power supply unit connected to the luminaire.

# Installation

The recess body is inserted in the specific adapter installed previously by means of a steel wire spring - check the thickness of the false ceiling and use a compatible frame available with a separate item code.