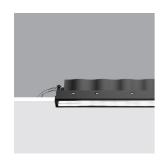

# Technical description

Linear recessed miniaturised luminaire for LED lamps, specialised for vertical wall lighting. The patented optic system guarantees a homogeneous and effective emission on the wall, as well as avoiding shadow zones near the ceiling. Main body with die-cast aluminium radiant surface, minimal (frameless) version for mounting flush with the ceiling. For recessed installation in a false ceiling a specific adapter is required that is available with a separate item code. Flux enhancer - superpure aluminium reflector - asymmetrical textured PMMA screen - black polycarbonate internal perimeter frame. Supplied with a power supply unit connected to the luminaire.

# Installation

The recess body is inserted in the specific adapter installed previously by means of a steel wire spring - check the thickness of the false ceiling and use a compatible frame available with a separate item code.