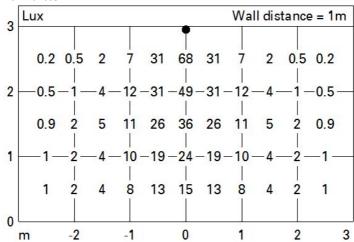

body with die-cast aluminium radiant surface, version with perimeter surface frame. Flux enhancer superpure aluminium reflector - textured PMMA screen. Supplied with a power supply unit connected to the luminaire. High colour rendering LED.

#### Installation

Recessed with steel wire springs for false ceilings from 1 to 25 mm thick - preparation hole 37 x 141. To light walls correctly check the installation distances and centre-to-centre distances indicated on the instructions sheet.







Colour
Black / Black (43) | Black / White (47) | Grey / Black (74)\*

Weight (Kg)

0.3

\* Colours on request

## Mounting

wall recessed|ceiling recessed

## Wiring

Integrated dimmable DALI control gear. Connection to mains network on power supply box; screw connections.













# Illuminances