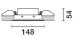

#### Installation

Recessed with steel wire springs for false ceilings from 1 to 25 mm thick - preparation hole 37 x 141. To light walls correctly check the installation distances and centre-to-centre distances indicated on the instructions sheet.

Colour
Black / Black (43) | Black / White (47) | Grey / Black (74)\*

Weight (Kg)

0.3

\* Colours on request