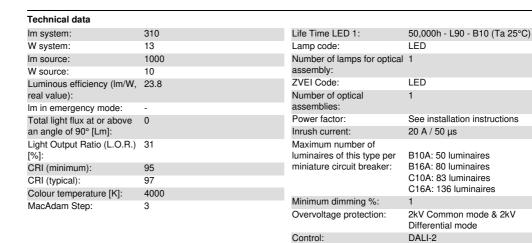

#### Technical description

Miniaturized recessed linear luminaire for LED lamps. Asymmetrical optic system designed to achieve effective light distribution on walls and avoid any shadow zones near the ceiling. The black polycarbonate perimeter frame is designed to significantly reduce the effect of longitudinal glare. Main body with die-cast aluminium radiant surface, version with perimeter surface frame. Flux enhancer superpure aluminium reflector - textured PMMA screen. Supplied with a power supply unit connected to the luminaire. High colour rendering LED.

## Wiring

Integrated dimmable DALI control gear. Connection to mains network on power supply box; screw connections.