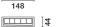

#### Installation

Recessed with steel wire springs for false ceilings from 1 to 25 mm thick - preparation hole 37 x 141. To light walls correctly check the installation distances and centre-to-centre distances indicated on the instructions sheet.