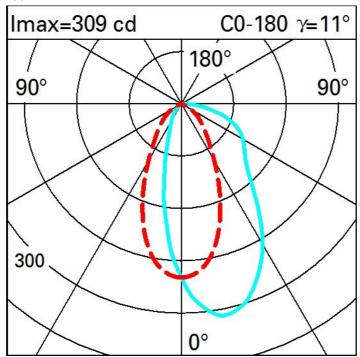

#### Technical description

Miniaturized recessed linear luminaire for LED lamps. Asymmetrical optic system designed to achieve effective light distribution on walls and avoid any shadow zones near the ceiling. The black polycarbonate perimeter frame is designed to significantly reduce the effect of longitudinal glare. Main body with die-cast aluminium radiant surface, version with perimeter surface frame. Flux enhancer superpure aluminium reflector - textured PMMA screen. Supplied with a power supply unit connected to the luminaire. High colour rendering LED.