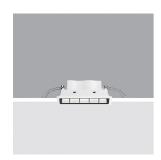

#### Technical description

Miniaturized recessed linear luminaire for LED lamps. Asymmetrical optic system designed to achieve effective light distribution on walls and avoid any shadow zones near the ceiling. The black polycarbonate perimeter frame is designed to significantly reduce the effect of longitudinal glare. Main body with die-cast aluminium radiant surface, version with perimeter surface frame. Flux enhancer superpure aluminium reflector - textured PMMA screen. Supplied with a power supply unit connected to the luminaire. High colour rendering LED.

#### Installation

Recessed with steel wire springs for false ceilings from 1 to 25 mm thick - preparation hole 37 x 141. To light walls correctly check the installation distances and centre-to-centre distances indicated on the instructions sheet.

## Mounting

wall recessed|ceiling recessed