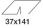

#### Installation

Recessed with steel wire springs for false ceilings from 1 to 25 mm thick - preparation hole 37 x 141. To light walls correctly check the installation distances and centre-to-centre distances indicated on the instructions sheet.