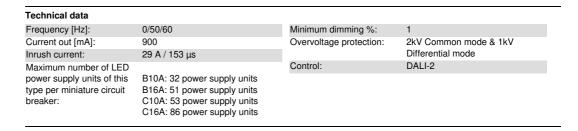

#### Technical description

DALI 10/17 W dimmable constant current electronic power supply. Can be used for HO Tunable White models. Input Vin=220+240 Vac 50+60Hz.

### SELV output.

The product features include common mode and differential mode overvoltage protection, short circuit protection, overcurrent and overtemperature protection.

## Notes

DT8 type DALI check. 1 address, 1 DALI load (2 mA).

IP20

Complies with EN60598-1 and pertinent regulations