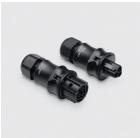

### Technical description

Black 3-pin IP66 male connector + female connector, made of polyamide. Suitable for cables with diameter D=10-14mm and max. cross-section 3x4mm2 - max. 20A.