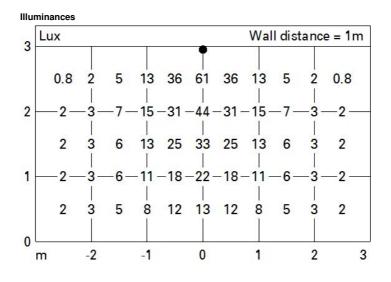

## Technical description

Miniaturised recessed rectangular luminaire with LED light sources. Main body with die-cast aluminium radiant surface, minimal version (frameless) for flush installation on ceilings. Asymmetric optical system designed to obtain effective wall washer distribution. Flow recuperator - super-pure aluminium reflector - PMMA diffuser screen with ribbed texture; a special acrylic film, associated with the screen, allows for obtaining a uniform and effective light emission on the wall. Black polycarbonate inner perimeter frame. Supplied with electronic control gear connected to the luminaire. Warm 2700K LED high colour rendering LED.

| Colour<br>Black (04)                                                                                                     |                                                       | Weight (Kg)<br>0.36                                                                                                                          |
|--------------------------------------------------------------------------------------------------------------------------|-------------------------------------------------------|----------------------------------------------------------------------------------------------------------------------------------------------|
| Mounting<br>wall recessed ceiling re                                                                                     | cessed                                                |                                                                                                                                              |
| <b>Wiring</b><br>On control gear box; sc                                                                                 | rew connections.                                      |                                                                                                                                              |
|                                                                                                                          |                                                       | Complies with EN60598-1 and pertinent reg                                                                                                    |
| □ <sub>IP20 I</sub>                                                                                                      | P43 On the visible part of the product once installed | CE 🛞 🕅 🖤 ©                                                                                                                                   |
|                                                                                                                          |                                                       |                                                                                                                                              |
| Technical data                                                                                                           |                                                       |                                                                                                                                              |
| Im system:                                                                                                               | 331                                                   | CRI (typical): 97                                                                                                                            |
|                                                                                                                          |                                                       |                                                                                                                                              |
| W system:                                                                                                                | 12                                                    | Colour temperature [K]: 2700                                                                                                                 |
| Im source:                                                                                                               | 12<br>850                                             | Colour temperature [K]: 2700<br>MacAdam Step: 3                                                                                              |
|                                                                                                                          | .=                                                    |                                                                                                                                              |
| Im source:                                                                                                               | 850<br>10                                             | MacAdam Step: 3                                                                                                                              |
| Im source:<br>W source:                                                                                                  | 850<br>10                                             | MacAdam Step:   3     Life Time LED 1:   50,000h - L90 - B10 (Ta 25°C)                                                                       |
| Im source:<br>W source:<br>Luminous efficiency (Im                                                                       | 850<br>10<br>1/W, 27.6                                | MacAdam Step:   3     Life Time LED 1:   50,000h - L90 - B10 (Ta 25°C)     Lamp code:   LED                                                  |
| Im source:<br>W source:<br>Luminous efficiency (Im<br>real value):                                                       | 850<br>10<br>1/W, 27.6                                | MacAdam Step: 3   Life Time LED 1: 50,000h - L90 - B10 (Ta 25°C)   Lamp code: LED   Number of lamps for optical 1                            |
| Im source:<br>W source:<br>Luminous efficiency (Im<br>real value):<br>Im in emergency mode<br>Total light flux at or abc | 850<br>10<br>n/W, 27.6<br>: -                         | MacAdam Step: 3   Life Time LED 1: 50,000h - L90 - B10 (Ta 25°C)   Lamp code: LED   Number of lamps for optical 1   assembly: ZVEI Code: LED |