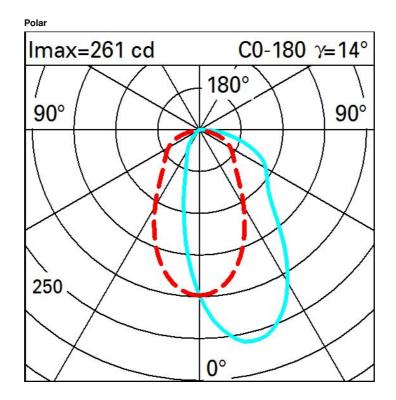

## Technical description

Miniaturised recessed rectangular luminaire with LED light sources. Main body with die-cast aluminium radiant surface, minimal version (frameless) for flush installation on ceilings. Asymmetric optical system designed to obtain effective wall washer distribution. Flow recuperator - super-pure aluminium reflector - PMMA diffuser screen with ribbed texture; a special acrylic film, associated with the screen, allows for obtaining a uniform and effective light emission on the wall. Black polycarbonate inner perimeter frame. Supplied with electronic control gear connected to the luminaire. Warm 2700K LED high colour rendering LED.

| Colour<br>Black (04)                                                                                                     |                                                       | Weight (Kg)<br>0.36                                                                                                                          |
|--------------------------------------------------------------------------------------------------------------------------|-------------------------------------------------------|----------------------------------------------------------------------------------------------------------------------------------------------|
| Mounting<br>wall recessed ceiling re                                                                                     | cessed                                                |                                                                                                                                              |
| <b>Wiring</b><br>On control gear box; sc                                                                                 | rew connections.                                      |                                                                                                                                              |
|                                                                                                                          |                                                       | Complies with EN60598-1 and pertinent reg                                                                                                    |
| □ <sub>IP20 I</sub>                                                                                                      | P43 On the visible part of the product once installed | CE 🛞 🕅 🖤 ©                                                                                                                                   |
|                                                                                                                          |                                                       |                                                                                                                                              |
| Technical data                                                                                                           |                                                       |                                                                                                                                              |
| Im system:                                                                                                               | 331                                                   | CRI (typical): 97                                                                                                                            |
|                                                                                                                          |                                                       |                                                                                                                                              |
| W system:                                                                                                                | 12                                                    | Colour temperature [K]: 2700                                                                                                                 |
| Im source:                                                                                                               | 12<br>850                                             | Colour temperature [K]: 2700<br>MacAdam Step: 3                                                                                              |
|                                                                                                                          | .=                                                    |                                                                                                                                              |
| Im source:                                                                                                               | 850<br>10                                             | MacAdam Step: 3                                                                                                                              |
| Im source:<br>W source:                                                                                                  | 850<br>10                                             | MacAdam Step:   3     Life Time LED 1:   50,000h - L90 - B10 (Ta 25°C)                                                                       |
| Im source:<br>W source:<br>Luminous efficiency (Im                                                                       | 850<br>10<br>1/W, 27.6                                | MacAdam Step:   3     Life Time LED 1:   50,000h - L90 - B10 (Ta 25°C)     Lamp code:   LED                                                  |
| Im source:<br>W source:<br>Luminous efficiency (Im<br>real value):                                                       | 850<br>10<br>1/W, 27.6                                | MacAdam Step: 3   Life Time LED 1: 50,000h - L90 - B10 (Ta 25°C)   Lamp code: LED   Number of lamps for optical 1                            |
| Im source:<br>W source:<br>Luminous efficiency (Im<br>real value):<br>Im in emergency mode<br>Total light flux at or abc | 850<br>10<br>n/W, 27.6<br>: -                         | MacAdam Step: 3   Life Time LED 1: 50,000h - L90 - B10 (Ta 25°C)   Lamp code: LED   Number of lamps for optical 1   assembly: ZVEI Code: LED |