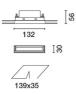

## Installation

CRI (minimum):

95

Recessed with steel wire springs on a specific adapter (included), ensuring flush installation on ceiling. The adapter (Th. 12.5 mm) is fixed the ceiling with self-tapping screws; the wall is then filled and skim-coated; after inserting the luminaire's body, the finishing touches are applied. Recess opening 35 x 139.