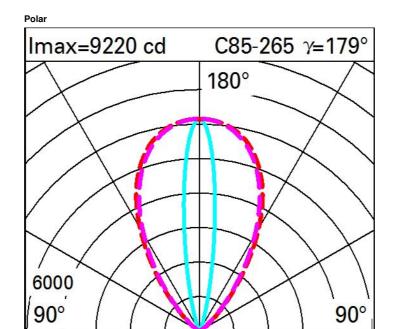

# Notes

Product complete with LED lamp.

| Technical data                  |      |                             |                                |
|---------------------------------|------|-----------------------------|--------------------------------|
| Im system:                      | 3408 | MacAdam Step:               | 3                              |
| W system:                       | 39.2 | Life Time LED 1:            | 100,000h - L80 - B10 (Ta 25°C) |
| Im source:                      | 4800 | Life Time LED 2:            | 100,000h - L80 - B10 (Ta 40°C) |
| W source:                       | 34   | Voltage [Vin]:              | 48                             |
| Luminous efficiency (lm/W, 86.9 | 86.9 | Lamp code:                  | LED                            |
| real value):                    |      | Number of lamps for optical | 1                              |
| Im in emergency mode:           | -    | assembly:                   |                                |
| Total light flux at or above    | 3408 | ZVEI Code:                  | LED                            |
| an angle of 90° [Lm]:           |      | Number of optical           | 1                              |
| Light Output Ratio (L.O.R.)     | 71   | assemblies:                 |                                |
| [%]:                            |      | Intervallo temperatura      | from -30°C to 50°C.            |
| CRI (minimum):                  | 80   | ambiente:                   |                                |
| Colour temperature [K]:         | 3000 | Control:                    | DALI-2                         |