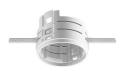

## Accessory code

QC68: Minimal round flange - For recessed ø 75 mm version

## Technical description

Adapter for false ceilings between 12.5 and 25 mm thick. Thermoplastic frame - zinc-plated plates for fixing to false ceilings. Fixing screws and a special protection template to facilitate decorating the ceiling around the flush finish are included.

## Installation

Preparation hole Ø 75 mm. The flush with ceiling frame is fixed by positioning the plates according to the thickness of the false ceiling (from 12.5 to 25 mm) - then the filling and finishing operations are performed using the special protection template and, lastly, the recess case (separate code) is inserted in the adapter.