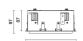

## Installation

Colour

recessed with mechanical blocking system for false ceilings from 1 to 25 mm; can be installed on ceilings and walls (vertical + horizontal)

Weight (Kg) White (01) | Black / Black (43) | Black / White (47) | White/Gold

## Mounting

wall recessed|ceiling recessed