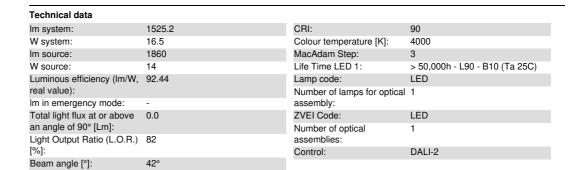

ition optics, integrated in a rear position in the black anti-glare screen; the structure of the optical system prevents a pinpoint effect, allowing precise, circular light distribution and emission with controlled luminance. Supplied with DALI dimmable power supply connected to the luminaire.

## Installation

Colour

recessed with mechanical blocking system for false ceilings from 1 to 25 mm; can be installed on ceilings and walls (vertical + horizontal)







Weight (Kg) White (01) | Black / Black (43) | Black / White (47) | White/Gold

0.97

(41)\* | Grey / Black (74)\* | White / burnished chrome (E7)\*

\* Colours on request

## Mounting

wall recessed|ceiling recessed

## Wiring

On power supply box: screw connections.

Complies with EN60598-1 and pertinent regulations