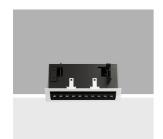

## Technical description

Recessed rectangular luminaire with LEDs. Shaped steel sheet structural compartment with outer rim. The 10 lighting cells linear body, in die-cast aluminium, can be used to direct the emission with a tilting adjustability of +/- 30°. Metallised thermoplastic high definition optics, integrated in a rear position in the black anti-glare screen; the structure of the optical system prevents a pinpoint effect, allowing precise, circular light distribution and emission with controlled luminance. Supplied with DALI dimmable power supply connected to the luminaire.