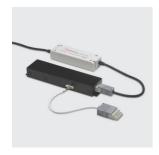

## Accessory code

SP07: Driver group for recessed RGB Class II 220-240Vac - With 500/600mA control interface and eletronic power supply 30W 28Vdc. Uses 3 addresses

## Technical description

Equipped with interface, DALI 500/600mA control and 30W 28 Vdc electronic power supply. A max of 9 light compartments can be connected.

## Wiring

Occupies 3 DALI address.

Complies with EN60598-1 and pertinent regulations