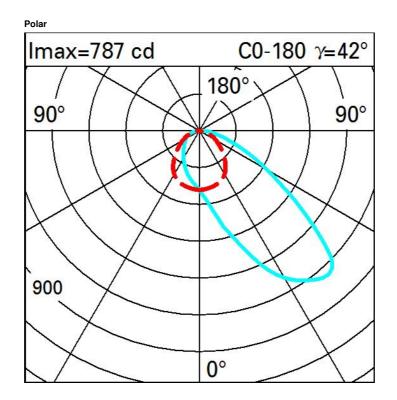

| Technical data               |      |                             |                                 |  |  |
|------------------------------|------|-----------------------------|---------------------------------|--|--|
| Im system:                   | 1015 | CRI (minimum):              | 90                              |  |  |
| W system:                    | 19.6 | Colour temperature [K]:     | 3000                            |  |  |
| Im source:                   | 1450 | MacAdam Step:               | 2                               |  |  |
| W source:                    | 17   | Life Time LED 1:            | > 50,000h - L80 - B10 (Ta 25°C) |  |  |
| Luminous efficiency (Im/W,   | 51.8 | Lamp code:                  | LED                             |  |  |
| real value):                 |      | Number of lamps for optical | 1                               |  |  |
| Im in emergency mode:        | -    | assembly:                   |                                 |  |  |
| Total light flux at or above | 0    | ZVEI Code:                  | LED                             |  |  |
| an angle of 90° [Lm]:        |      | Number of optical           | 1                               |  |  |
| Light Output Ratio (L.O.R.)  | 70   | assemblies:                 |                                 |  |  |
| [%]:                         |      |                             |                                 |  |  |