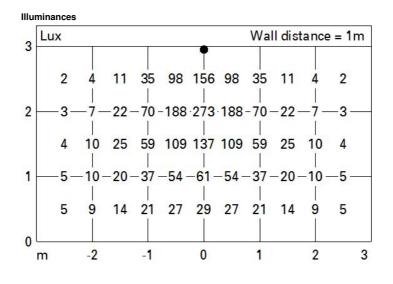

| Technical data               |      |                             |                                 |  |  |
|------------------------------|------|-----------------------------|---------------------------------|--|--|
| Im system:                   | 1015 | CRI (minimum):              | 90                              |  |  |
| W system:                    | 19.6 | Colour temperature [K]:     | 3000                            |  |  |
| Im source:                   | 1450 | MacAdam Step:               | 2                               |  |  |
| W source:                    | 17   | Life Time LED 1:            | > 50,000h - L80 - B10 (Ta 25°C) |  |  |
| Luminous efficiency (Im/W,   | 51.8 | Lamp code:                  | LED                             |  |  |
| real value):                 |      | Number of lamps for optical | 1                               |  |  |
| Im in emergency mode:        | -    | assembly:                   |                                 |  |  |
| Total light flux at or above | 0    | ZVEI Code:                  | LED                             |  |  |
| an angle of 90° [Lm]:        |      | Number of optical           | 1                               |  |  |
| Light Output Ratio (L.O.R.)  | 70   | assemblies:                 |                                 |  |  |
| [%]:                         |      |                             |                                 |  |  |