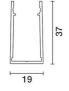

## Technical description

Surface-mounted High linear profile L=2000mm, with a housing for a cable with a hidden Underscore connector. Made of anodised aluminium.

## Inetallation

Wall or ceiling installation using the special slots under the profile. Secure using screw anchors for concrete, cement and solid brick.

Weight (Kg)

0.67

Colour Aluminium (12)

wall arm|wall surface|ceiling surface