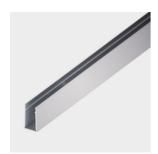

## Technical description

Surface-mounted High linear profile L=2000mm, with a housing for a cable with a hidden Underscore connector. Made of anodised aluminium.

## Inetallation

Wall or ceiling installation using the special slots under the profile. Secure using screw anchors for concrete, cement and solid brick.

Weight (Kg)

0.67

Colour Aluminium (12)

wall arm|wall surface|ceiling surface