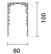

## Product code

QX48: IN60 MMO - Down Module - Minimal - L= 1192

## Technical description

The L profile=1192 mm is made of extruded aluminium. This is the Minimal version for down emission. The product can be used for recessed, surface-mounted and pendant applications, and for both stand alone and continuous line versions.