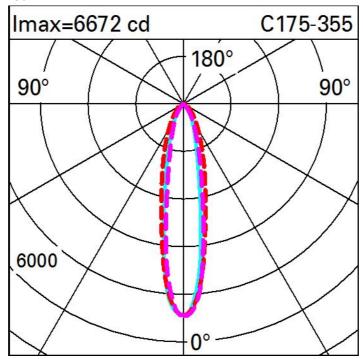

| Technical data                                     |      |                                       |                                |
|----------------------------------------------------|------|---------------------------------------|--------------------------------|
| Im system:                                         | 2106 | Life Time LED 1:                      | 100,000h - L80 - B10 (Ta 25°C) |
| W system:                                          | 35.6 | Life Time LED 2:                      | 100,000h - L80 - B10 (Ta 40°C) |
| Im source:                                         | 3900 | Voltage [Vin]:                        | 48                             |
| W source:                                          | 31   | Lamp code:                            | LED                            |
| Luminous efficiency (lm/W, real value):            | 59.2 | Number of lamps for optical assembly: | 1                              |
| Im in emergency mode:                              | -    | ZVEI Code:                            | LED                            |
| Total light flux at or above an angle of 90° [Lm]: | 0    | Number of optical assemblies:         | 1                              |
| Light Output Ratio (L.O.R.) [%]:                   | 54   | Intervallo temperatura ambiente:      | from -30°C to 50°C.            |
| CRI (minimum):                                     | 80   | LED current [mA]:                     | 600                            |
| Colour temperature [K]:                            | 2700 | Control:                              | DMX-RDM                        |
| MacAdam Step:                                      | 3    |                                       |                                |