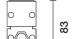

### Installation

Accessories are available for installation, like adjustable AISI304 stainless steel wall-mounted arms.

| Colour                                                | Weight (Kg) |
|-------------------------------------------------------|-------------|
| White (01)   Black (04)   Grey (15)   Rust Brown (F5) | 2.6         |