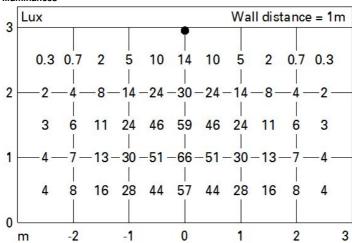

| -    | ZVEI Code:                            | LED                            |
| Total light flux at or above an angle of 90° [Lm]: | 0    | Number of optical assemblies:         | 1                              |
| Light Output Ratio (L.O.R.) [%]:                   | 54   | Intervallo temperatura ambiente:      | from -30°C to 50°C.            |
| CRI (minimum):                                     | 80   | LED current [mA]:                     | 600                            |
| Colour temperature [K]:                            | 2700 | Control:                              | DMX-RDM                        |
| MacAdam Step:                                      | 3    |                                       |                                |





## Illuminances