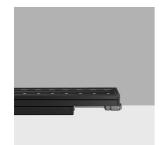

#### Technical description

Direct light luminaire, designed to use monochrome LED lamps, DMX512-RDM 48Vdc dimmable with searching and addressing function. Ceiling-, wall- or surface-mounted. Consists of a body and supports for installation, to be ordered separately. The body is made of extruded aluminium and includes die-cast aluminium end caps with 50/60 Shore A silicone seals. It is subjected to a multistep, pre-treatment process, in which the main phases are degreasing, fluorozirconation (a protective surface film) and sealing (with a nano-structured silane layer). The following painting stage consists of a primer and a liquid acrylic paint, cured at 150°C, with a high level of weather and UV ray resistance. The top of the optical assembly is closed by a 3 mm thick transparent glass screen, fixed with silicone. Complete with multi-LED plate in Warm White and a 48V dc DMX512-RDM electronic driver (ballast to be ordered separately). Supplied with a double PG11 and outlet cables for pass-through wiring with IP68 male/female joiners. Fitted with a PMMA diffusing filter and optics with a plastic (methacrylate) lens for Wall Grazing Medium lighting. All external screws used are made of A2 stainless steel. The luminaire technical characteristics conform to EN 60598-1 standards and particular requirements.

## Mounting

wall arm|wall surface|ceiling surface