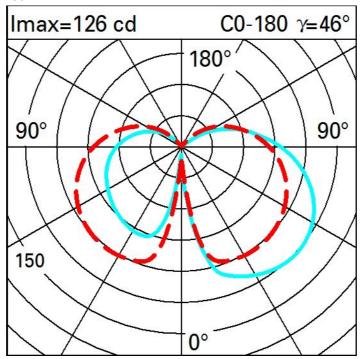

plastic top cover. It is secured with a safety grub screw tightened in a threaded slot. The screen is secured to the extruded body using a die-cast element in which the led is housed. The ballast is located in a watertight aluminium box. The product is fixed to the ground with studs + M6 nuts. All external screws are made of A2 stainless

#### Installation

Includes Fischer anchors supplied with product, or a fixing base and plate with painted anchors or a ground-fixing stake.

| Colour    | Weight (Kg) |
|-----------|-------------|
| Grey (15) | 2.3         |

## Mounting

ground anchored|free standing

#### Wiring

Electronic ballast housed in an aluminium box. Complete with outlet cable H05RN-F 2x0,75.

Complies with EN60598-1 and pertinent regulations













Preliminary data





# Isolux