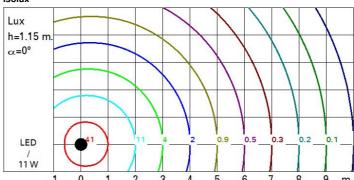

cover. It is secured with a safety grub screw tightened in a threaded slot. The screen is secured to the extruded body using a die-cast element in which the led is housed. The ballast is located in a watertight aluminium box. The product is fixed to the ground with studs + M6 nuts. All external screws are made of A2 stainless

#### Installation

Includes Fischer anchors supplied with product, or a fixing base and plate with painted anchors or a ground-fixing stake.

| Colour    | Weight (Kg) |
|-----------|-------------|
| Grey (15) | 2.3         |

## Mounting

ground anchored|free standing

#### Wiring

Electronic ballast housed in an aluminium box. Complete with outlet cable H05RN-F 2x0,75.

Complies with EN60598-1 and pertinent regulations













Preliminary data





# Isolux