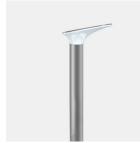

### Product configuration: E183

E183: Outer Oblique Bollard garden-diffused light luminaire

ø 73

o 148

# **Product code**

E183: Outer Oblique Bollard garden-diffused light luminaire Attention! Code no longer in production

#### Technical description

Diffused light luminaire, designed to use warm white LED lamps. Consisting of an extruded aluminium body, a polycarbonate diffuser and a plastic top cover. The product is anchored to the ground by a fixing base made of die-cast aluminium alloy. The oblique diffuser screen is made of polycarbonate with a painted plastic top cover. It is secured with a safety grub screw tightened in a threaded slot. The screen is secured to the extruded body using a die-cast element in which the led is housed. The ballast is located in a watertight aluminium box. The product is fixed to the ground with studs + M6 nuts. All external screws are made of A2 stainless