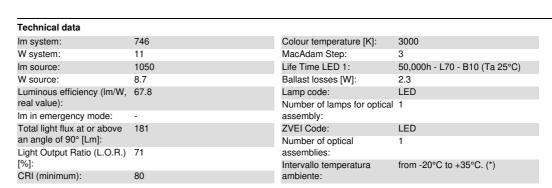

rbonate with a painted plastic top cover. It is secured with a safety grub screw tightened in a threaded slot. The screen is secured to the extruded body using a die-cast element in which the led is housed. The ballast is located in a watertight aluminium box. The product is fixed to the ground with studs + M6 nuts. All external screws are made of A2 stainless

#### Installation

Includes Fischer anchors supplied with product, or a fixing base and plate with painted anchors or a ground-fixing stake.

| Colour    | Weight (Kg) |
|-----------|-------------|
| Grey (15) | 2.3         |

## Mounting

ground anchored|free standing

#### Wiring

Electronic ballast housed in an aluminium box. Complete with outlet cable H05RN-F 2x0,75.

Complies with EN60598-1 and pertinent regulations













Preliminary data





# Isolux