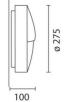

#### Technical description

Wall and ceiling luminaire for public residential areas using 26W TC-TEL compact fluorescent lamps. The body and the frame are made of die-cast aluminium. Complete with protection screen of the diffuser in textured glass with internal paint finish. Polycarbonate component-holding box with polycarbonate cover. Stainless steel screws with hexagonal head. EPDM perimetral seal for through wiring by means of PG11 cable-clamp.

Fixed to the wall or the ceiling with no. 3 4-mm fischer screws placed at 120°.