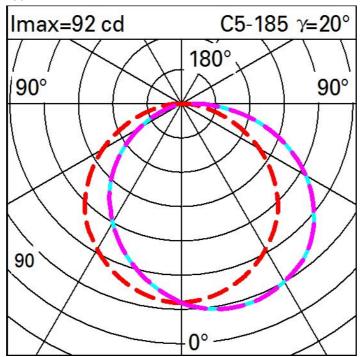

emergency mode:                              | -    | assembly:                   |                      |
| Total light flux at or above an angle of 90° [Lm]: | 0    | ZVEI Code:                  | TC-TEL               |
|                                                    |      | Number of optical           | 1                    |
| Light Output Ratio (L.O.R.)                        | 15   | assemblies:                 |                      |
| [%]:                                               |      | Intervallo temperatura      | from -20°C to +35°C. |
| CRI:                                               | 89   | ambiente:                   |                      |
|                                                    |      |                             |                      |





## Illuminances