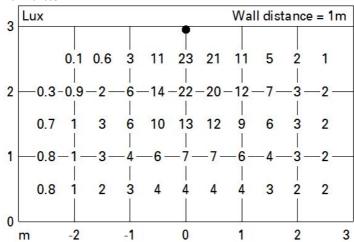

| -    | assembly:                   |                      |
| Total light flux at or above an angle of 90° [Lm]: | 0    | ZVEI Code:                  | TC-TEL               |
|                                                    |      | Number of optical           | 1                    |
| Light Output Ratio (L.O.R.)                        | 15   | assemblies:                 |                      |
| [%]:                                               |      | Intervallo temperatura      | from -20°C to +35°C. |
| CRI:                                               | 89   | ambiente:                   |                      |
|                                                    |      |                             |                      |





## Illuminances