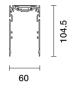

## Product code

RU41: Minimal Down linear module - Surface or Pendant-mounted - for MMO/Space/Wall Washer versions - L=2384

### Installation

Can be surface or pendant-mounted using accessories to be ordered separately.

 Colour
 Weight (Kg)

 White (01) | Black (04) | Aluminium (12)
 3.86