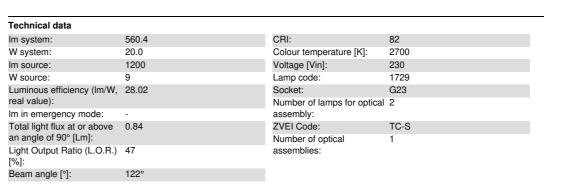

## Product configuration: 5235

5235: Ceiling luminaire with inductive control gear 2x9W TC

## Product code

5235: Ceiling luminaire with inductive control gear 2x9W TC Attention! Code no longer in production

## Technical description

Luminaire for internal lighting using TC 2x9W compact fluorescent lamps. It is made up of a drawn sheet-metal plate and supports the control gear for fluorescent lamps, the terminal block and the lamp holders. A methacrylate screen is applied on the same plate by rotating the springs located along the perimeter of the luminaire.