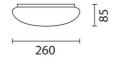

## Technical description

Luminaire for internal lighting using TC 2x9W compact fluorescent lamps. It is made up of a drawn sheet-metal plate and supports the control gear for fluorescent lamps, the terminal block and the lamp holders. A methacrylate screen is applied on the same plate by rotating the springs located along the perimeter of the luminaire.

## Installation

Fixed to the wall or the ceiling with fischer screws.

Weight (Kg) Colour White (01)

Mounting wall surface|ceiling surface