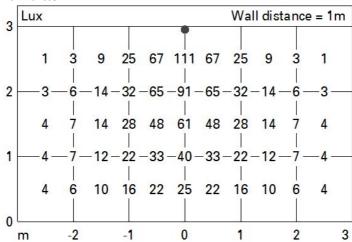

|      | Number of lamps for optical | 1                               |
| Im in emergency mode:                   | -    | assembly:                   |                                 |
|                                         | 0    | ZVEI Code:                  | LED                             |
| an angle of 90° [Lm]:                   |      | Number of optical           | 1                               |
| Light Output Ratio (L.O.R.)             | 38   | assemblies:                 |                                 |
| [%]:                                    |      | Control:                    | DALI-2                          |
| CRI (minimum):                          | 90   |                             |                                 |







## Illuminances