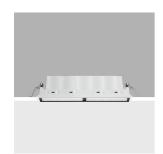

### Technical description

Miniaturized recessed linear luminaire for LED lamps. Despite the ultracompact size of the product, the patented technology of the optic system guarantees an efficient and homogeneous effect on walls from top to bottom and avoids shadow zones near the ceiling. Main body with die-cast zamak radiant surface, version with perimeter surface frame. Flux enhancer - superpure aluminium reflector - asymmetrical textured PMMA screen - black polycarbonate internal perimeter frame. Supplied with DALI power supply unit connected to the luminaire.

#### Installation

Recessed with steel wire springs for false ceilings from 1 to 25 mm thick - preparation hole 24 x 186.

 Colour
 Weight (Kg)

 Black / Black (43) | Black / White (47) | Grey / Black (74)\*
 0.55