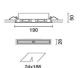

#### Installation

Recessed with steel wire springs for false ceilings from 1 to 25 mm thick - preparation hole 24 x 186.

 Colour
 Weight (Kg)

 Black / Black (43) | Black / White (47) | Grey / Black (74)\*
 0.55