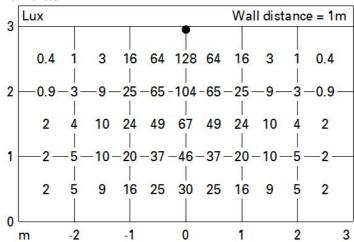

of longitudinal glare. Main body with die-cast aluminium radiant surface, version with perimeter surface frame. Flux enhancer - superpure aluminium reflector - asymmetrical textured PMMA screen. Supplied with a power supply unit connected to the luminaire.

Recessed with steel wire springs for false ceilings from 1 to 25 mm thick - preparation hole 24 x 186. To light walls correctly check the installation distances and centre-to-centre distances indicated on the instructions sheet.

Weight (Kg)

0.55



# Colour

\* Colours on request

# Mounting

ceiling recessed

## Wiring

Integrated dimmable DALI control gear. Connection to mains network on power supply box; screw connections.





Black / Black (43) | Black / White (47) | Grey / Black (74)\*



























# Illuminances