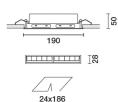

Recessed with steel wire springs for false ceilings from 1 to 25 mm thick - preparation hole 24 x 186. To light walls correctly check the installation distances and centre-to-centre distances indicated on the instructions sheet.