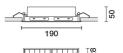

Recessed with steel wire springs for false ceilings from 1 to 25 mm thick - preparation hole 24 x 186. To light walls correctly check the installation distances and centre-to-centre distances indicated on the instructions sheet.