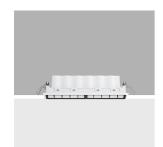

### Technical description

Miniaturized recessed linear luminaire for LED lamps. Despite the ultracompact size of the product, the patented technology of the optic system guarantees an efficient and homogeneous effect on walls from top to bottom and avoids shadow zones near the ceiling. The black polycarbonate perimeter frame is designed to significantly reduce the effect of longitudinal glare. Main body with die-cast aluminium radiant surface, version with perimeter surface frame. Flux enhancer - superpure aluminium reflector - asymmetrical textured PMMA screen. Supplied with a power supply unit connected to the luminaire.

Recessed with steel wire springs for false ceilings from 1 to 25 mm thick - preparation hole 24 x 186. To light walls correctly check the installation distances and centre-to-centre distances indicated on the instructions sheet.

# Mounting

ceiling recessed