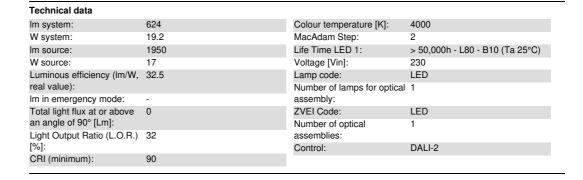

### Technical description

Miniaturized recessed linear luminaire for LED lamps. Despite the ultracompact size of the product, the patented technology of the optic system guarantees an efficient and homogeneous effect on walls from top to bottom and avoids shadow zones near the ceiling. The black polycarbonate perimeter frame is designed to significantly reduce the effect of longitudinal glare. Main body with die-cast aluminium radiant surface, version with perimeter surface frame. Flux enhancer - superpure aluminium reflector - asymmetrical textured PMMA screen. Supplied with a power supply unit connected to the luminaire.