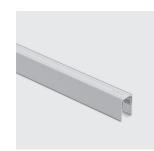

## Product code

TY92: channel - L = 3000 mm Attention! Code no longer in production

Technical description

Structure made of extruded aluminium. In order to mount the spotlight, it is necessary to order the track for suspended ceilings, sold separately, to be installed inside the channel. L = 3000 mm. Possibility of installation in a continuous row.

## Installation

The channel can be installed lay-on, suspended with cable or suspended with rod.

Colour White (01) | Black (04)