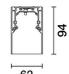

## Product code

TY92: channel - L = 3000 mm Attention! Code no longer in production

Technical description

Structure made of extruded aluminium. In order to mount the spotlight, it is necessary to order the track for suspended ceilings, sold separately, to be installed inside the channel. L = 3000 mm. Possibility of installation in a continuous row.

# Mounting

ceiling surface