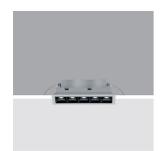

## Laser Blade

Design iGuzzini

iGuzzini

Last information update: October 2024

R096: 5-cell recessed luminaire - LED - Warm White - transversal optic

# Technical description

Rectangular miniaturised recessed luminaire with 5 optical elements fitted with LED lamps - fixed optics - "oval" light effect. Main body with die-cast aluminium radiant surface, version with perimeter surface frame. High definition, metallised thermoplastic optics installed in a set-back position in the black anti-glare screen; the structure of the optical system prevents a pinpoint effect. Supplied with electronic control gear unit connected to the luminaire.