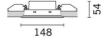

recessed with steel wire springs for false ceilings from 1 to 25 mm thick - preparation hole 37 x 141