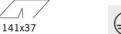

recessed with steel wire springs for false ceilings from 1 to 25 mm thick - preparation hole 37 x 141