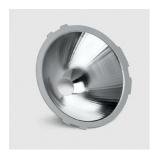

## Technical description

Interchangeable OPTI BEAM reflector made of 99.93% super-pure, polished aluminium, complete with black painted, electro-zinc-plated steel rim, for COB Led MaxiWoody Compact - 50° wide flood optic