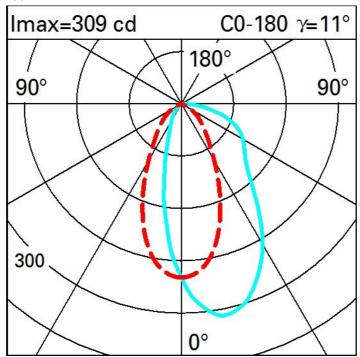

ion in a false ceiling a specific adapter is required that is available with a separate item code. Flux enhancer superpure aluminium reflector - asymmetrical textured PMMA screen. Supplied with a dimmable DALI power supply unit connected to the luminaire. High colour rendering LED source.

# Installation

The recess body is inserted in the specific adapter installed previously by means of a steel wire spring - check the thickness of the false ceiling and use a compatible frame available with a separate item code.



Colour Weight (Kg) Black (04) 0.28

## Mounting

wall recessed|ceiling recessed

**(S**)

#### Wiring

on power supply box: screw connections.

Complies with EN60598-1 and pertinent regulations 8 C€ NOM 3 On the visible part of **IP20 IP43** the product once installed (W)







# Illuminances