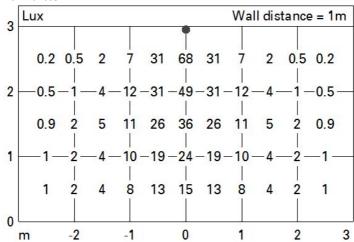

ling a specific adapter is required that is available with a separate item code. Flux enhancer superpure aluminium reflector - asymmetrical textured PMMA screen. Supplied with a dimmable DALI power supply unit connected to the luminaire. High colour rendering LED source.

# Installation

The recess body is inserted in the specific adapter installed previously by means of a steel wire spring - check the thickness of the false ceiling and use a compatible frame available with a separate item code.



Colour Weight (Kg) Black (04) 0.28

## Mounting

wall recessed|ceiling recessed

**(S**)

#### Wiring

on power supply box: screw connections.

Complies with EN60598-1 and pertinent regulations 8 C€ NOM 3 On the visible part of **IP20 IP43** the product once installed (W)







# Illuminances