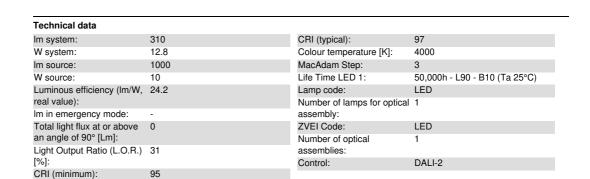

## Technical description

Linear recessed miniaturised luminaire for LED lamps, specialised for vertical wall lighting. The patented optic system guarantees a homogeneous and effective emission on the wall, as well as avoiding shadow zones near the ceiling. The black polycarbonate perimeter frame is designed to significantly reduce the effect of longitudinal glare while also guaranteeing maximum light uniformity on the wall. Main body with die-cast aluminium radiant surface, minimal (frameless) version for mounting flush with the ceiling. For recessed installation in a false ceiling a specific adapter is required that is available with a separate item code. Flux enhancer superpure aluminium reflector - asymmetrical textured PMMA screen. Supplied with a dimmable DALI power supply unit connected to the luminaire. High colour rendering LED source.