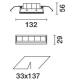

## Technical description

Linear recessed miniaturised luminaire for LED lamps, specialised for vertical wall lighting. The patented optic system guarantees a homogeneous and effective emission on the wall, as well as avoiding shadow zones near the ceiling. The black polycarbonate perimeter frame is designed to significantly reduce the effect of longitudinal glare while also guaranteeing maximum light uniformity on the wall. Main body with die-cast aluminium radiant surface, minimal (frameless) version for mounting flush with the ceiling. For recessed installation in a false ceiling a specific adapter is required that is available with a separate item code. Flux enhancer superpure aluminium reflector - asymmetrical textured PMMA screen. Supplied with a dimmable DALI power supply unit connected to the luminaire. High colour rendering LED source.

## Mounting

wall recessed|ceiling recessed

**(S**)