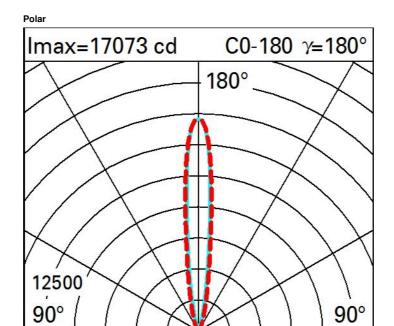

| Technical data                                     |      |                                       |                                |
|----------------------------------------------------|------|---------------------------------------|--------------------------------|
| Im system:                                         | 1632 | Life Time LED 1:                      | 100,000h - L80 - B10 (Ta 25°C) |
| W system:                                          | 21.5 | Life Time LED 2:                      | 100,000h - L80 - B10 (Ta 40°C) |
| Im source:                                         | 2400 | Voltage [Vin]:                        | 48                             |
| W source:                                          | 17   | Lamp code:                            | LED                            |
| Luminous efficiency (lm/W, real value):            | 75.9 | Number of lamps for optical assembly: | 1                              |
| Im in emergency mode:                              | -    | ZVEI Code:                            | LED                            |
| Total light flux at or above an angle of 90° [Lm]: | 1632 | Number of optical assemblies:         | 1                              |
| Light Output Ratio (L.O.R.) [%]:                   | 68   | Intervallo temperatura ambiente:      | from -30°C to 50°C.            |
| CRI (minimum):                                     | 80   | LED current [mA]:                     | 500                            |
| Colour temperature [K]:                            | 3000 | Control:                              | DMX-RDM                        |
| MacAdam Step:                                      | 3    |                                       |                                |