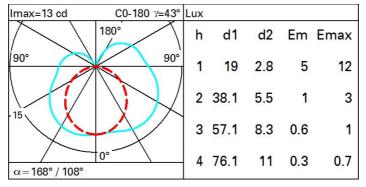

an angle of 90° [Lm]: | 18   | Number of optical<br>assemblies:      | 1                             |
| Light Output Ratio (L.O.R.)<br>[%]:                   | 100  | Intervallo temperatura<br>ambiente:   | from -30°C to 45°C.           |
| CRI (minimum):                                        | 80   | LED current [mA]:                     | 18                            |
| Colour temperature [K]:                               | 2500 | Control:                              | PWM                           |
| MacAdam Step:                                         | 3    |                                       |                               |
|                                                       |      |                                       |                               |

### Polar