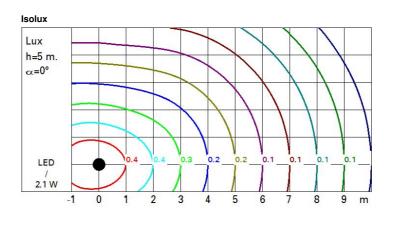

angle of 90° [Lm]: | 18   | Number of optical<br>assemblies:      | 1                             |
| Light Output Ratio (L.O.R.)<br>[%]:                   | 100  | Intervallo temperatura<br>ambiente:   | from -30°C to 45°C.           |
| CRI (minimum):                                        | 80   | LED current [mA]:                     | 18                            |
| Colour temperature [K]:                               | 2500 | Control:                              | PWM                           |
| MacAdam Step:                                         | 3    |                                       |                               |
|                                                       |      |                                       |                               |

### Polar