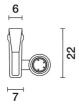

| Technical data                                        |      |                                       |                               |
|-------------------------------------------------------|------|---------------------------------------|-------------------------------|
| Im system:                                            | 70   | Life Time LED 1:                      | 50,000h - L70 - B20 (Ta 25°C) |
| W system:                                             | 2.1  | Life Time LED 2:                      | 30,000h - L70 - B20 (Ta 40°C) |
| Im source:                                            | 70   | Voltage [Vin]:                        | 24                            |
| W source:                                             | 2.1  | Lamp code:                            | LED                           |
| Luminous efficiency (lm/W, real value):               | 33.3 | Number of lamps for optical assembly: | 1                             |
| Im in emergency mode:                                 | -    | ZVEI Code:                            | LED                           |
| Total light flux at or above<br>an angle of 90° [Lm]: | 18   | Number of optical<br>assemblies:      | 1                             |
| Light Output Ratio (L.O.R.)<br>[%]:                   | 100  | Intervallo temperatura<br>ambiente:   | from -30°C to 45°C.           |
| CRI (minimum):                                        | 80   | LED current [mA]:                     | 18                            |
| Colour temperature [K]:                               | 2500 | Control:                              | PWM                           |
| MacAdam Step:                                         | 3    |                                       |                               |
|                                                       |      |                                       |                               |