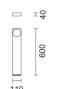

## Accessory code

X437: Walky ø 100 mm bollard mounting accessory - h = 600 mm - without power supply