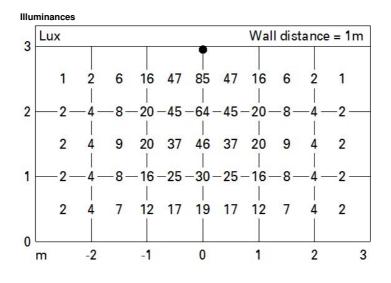

## Technical description

an angle of 90° [Lm]:

CRI (minimum):

[%]:

Light Output Ratio (L.O.R.) 40

90

Linear recessed miniaturised luminaire for LED lamps, specialised for vertical wall lighting. The patented optic system guarantees a homogeneous and effective emission on the wall, as well as avoiding shadow zones near the ceiling. Main body with die-cast aluminium radiant surface, minimal (frameless) version for mounting flush with the ceiling. For recessed installation in a false ceiling a specific adapter is required that is available with a separate item code. Flux enhancer - superpure aluminium reflector - asymmetrical textured PMMA screen - black polycarbonate internal perimeter frame. Supplied with a dimmable DALI power supply unit connected to the luminaire.