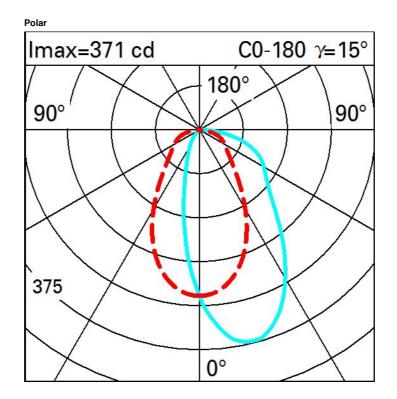

## Technical description

an angle of 90° [Lm]:

CRI (minimum):

[%]:

Light Output Ratio (L.O.R.) 40

90

Linear recessed miniaturised luminaire for LED lamps, specialised for vertical wall lighting. The patented optic system guarantees a homogeneous and effective emission on the wall, as well as avoiding shadow zones near the ceiling. Main body with die-cast aluminium radiant surface, minimal (frameless) version for mounting flush with the ceiling. For recessed installation in a false ceiling a specific adapter is required that is available with a separate item code. Flux enhancer - superpure aluminium reflector - asymmetrical textured PMMA screen - black polycarbonate internal perimeter frame. Supplied with a dimmable DALI power supply unit connected to the luminaire.